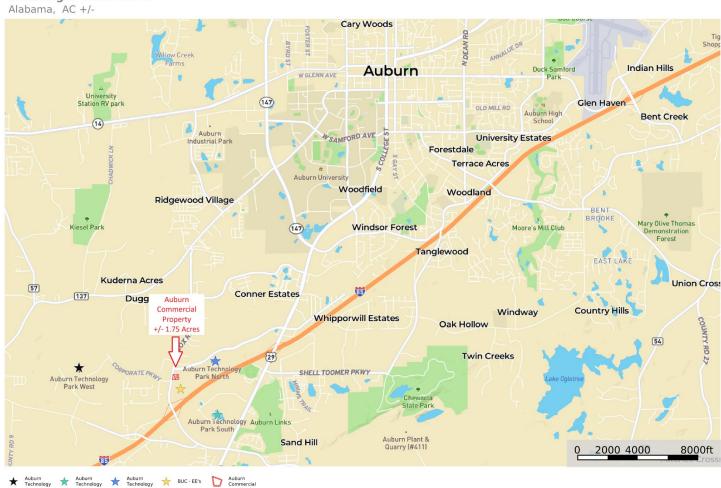

<u>Travel Mileage</u>: 0.44 Miles to I-85; 5.1 Miles to Downtown Auburn; 39.8 Miles to Montgomery, 112 Miles to Atlanta, GA

**Zoning:** Comprehensive Development District- Commercial

<u>Daily Traffic Count</u>: +/-37,000 VPD (2023 count) on I-85, +/-9,900 VPD (2023 count) on Cox Road