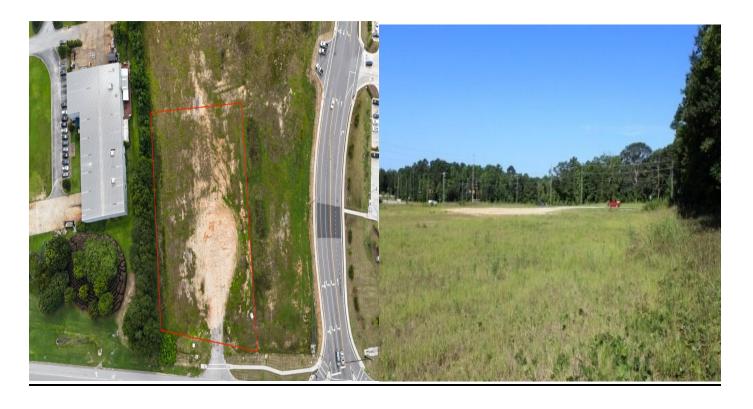

Section 15, Township 18 North, Range 25 East. The property has +/-240 feet of frontage on Cox Rd.

<u>Travel Mileage</u>: 0.44 Miles to I-85; 5.1 Miles to Downtown Auburn; 39.8 Miles to Montgomery, 112 Miles to Atlanta, GA

**Zoning:** Comprehensive Development District- Commercial

<u>Daily Traffic Count</u>: +/-37,000 VPD (2023 count) on I-85, +/-9,900 VPD (2023 count) on Cox Road

**Restrictions and Covenants:** Restrictions and Covenants apply, BUC-EE's has a Right-Of-First-Refusal.





<sup>\*\*</sup> All Property Lines are Approximate\*\*



#### **Boatwright Tract Aerial**



The information contained herein was obtained from sources deemed to be reliable.

Land id Services makes no warranties or guarantees as to the completeness or accuracy thereof.



# **Property Photos:**