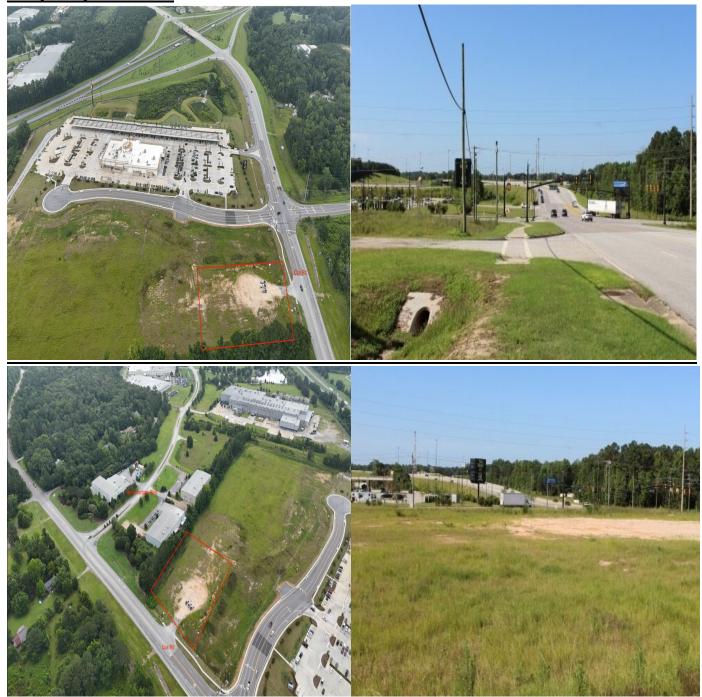

of Section 15, Township 18 North, Range 25 East. The property has +/-240 feet of frontage on Cox Rd.

<u>Travel Mileage</u>: 0.44 Miles to I-85; 5.1 Miles to Downtown Auburn; 39.8 Miles to Montgomery, 112 Miles to Atlanta, GA

**Zoning:** Comprehensive Development District- Commercial

<u>Daily Traffic Count</u>: +/-37,000 VPD (2023 count) on I-85, +/-9,900 VPD (2023 count) on Cox Road

**Restrictions and Covenants:** Restrictions and Covenants apply, BUC-EE's has a Right-Of-First-Refusal.





<sup>\*\*</sup> All Property Lines are Approximate\*\*



#### **Boatwright Tract Aerial**



The information contained herein was obtained from sources deemed to be reliable.

Land id Services makes no warranties or guarantees as to the completeness or accuracy thereof.



# **Property Photos:**