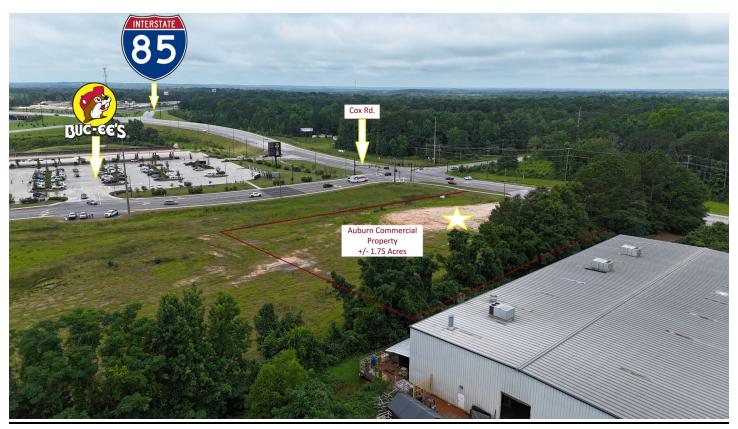

*Price*: \$1,480,000.00

Acreage: +/-1.75 Acres Surveyed September of 2021. Lot 3 of the BUC-EE'S

Addition To Auburn Plat No. 1

<u>Property Location/ Access</u>: Property is located on the east side of Cox Road adjoining BUC-EE's Auburn site at Exit 50 on I-85. Adjacent or close to Auburn's three Technology Parks. The property is part of Section 15, Township 18 North, Range 25 East. The property has +/-240 feet of frontage on Cox Rd.

<u>Travel Mileage</u>: 0.44 Miles to I-85; 5.1 Miles to Downtown Auburn; 39.8 Miles to Montgomery, 112 Miles to Atlanta, GA

**Zoning:** Comprehensive Development District- Commercial

<u>Daily Traffic Count</u>: +/-37,000 VPD (2023 count) on I-85, +/-9,900 VPD (2023 count) on Cox Road

**Restrictions and Covenants:** Restrictions and Covenants apply, BUC-EE's has a Right-Of-First-Refusal.

<sup>\*\*</sup> All Property Lines are Approximate\*\*

#### **Boatwright Tract Aerial**

The information contained herein was obtained from sources deemed to be reliable.

Land id Services makes no warranties or guarantees as to the completeness or accuracy thereof.