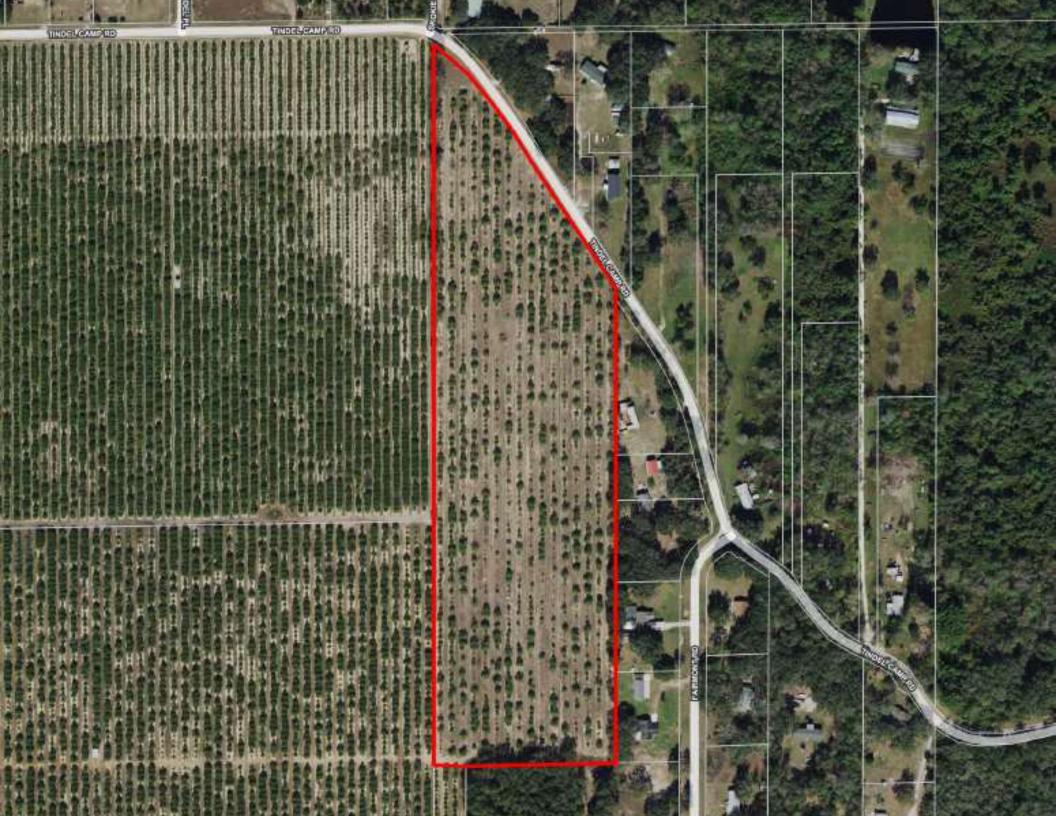

# Specifications & Features

| Land Types:               | <ul><li>Citrus</li><li>Land Investment</li></ul> |
|---------------------------|--------------------------------------------------|
| Uplands / Wetlands:       | 100% Uplands                                     |
| Soil Types:               | Tavares Sand<br>Candler Sand                     |
| Zoning / FLU:             | FLU is RS (Residential Suburban)                 |
| Water Source & Utilities: | 6" Electric well                                 |
| Road Frontage:            | 816' +/- on Tindel Camp Road                     |