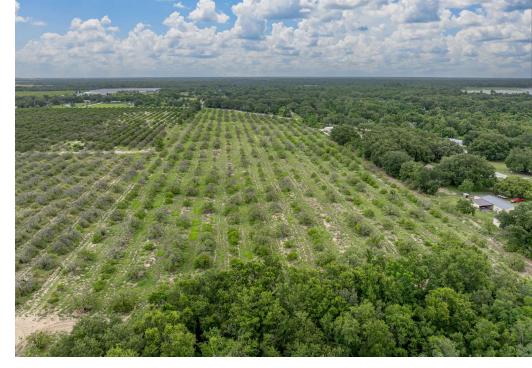

## Property Overview

well from the former citrus grove along with 825+/- feet of frontage on Tindel Camp Road. With a Future Land Use of Residential Suburban, this property has a lot of potential for growth and development in the area.

Tindel Camp Grove is 17.89 acres located North of Lake Wales. This property has electricity to a 6"