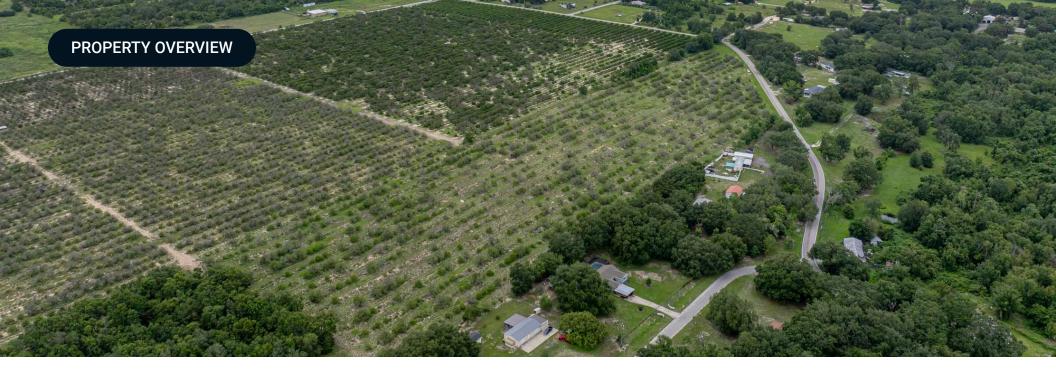

## Property Overview

well from the former citrus grove along with 825+/- feet of frontage on Tindel Camp Road. With a Future Land Use of Residential Suburban, this property has a lot of potential for growth and development in the area.

Tindel Camp Grove is 17.89 acres located North of Lake Wales. This property has electricity to a 6"