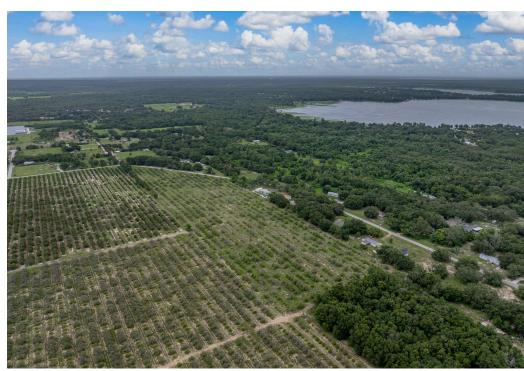

## Property Overview

well from the former citrus grove along with 825+/- feet of frontage on Tindel Camp Road. With a Future Land Use of Residential Suburban, this property has a lot of potential for growth and development in the area.

Tindel Camp Grove is 17.89 acres located North of Lake Wales. This property has electricity to a 6"