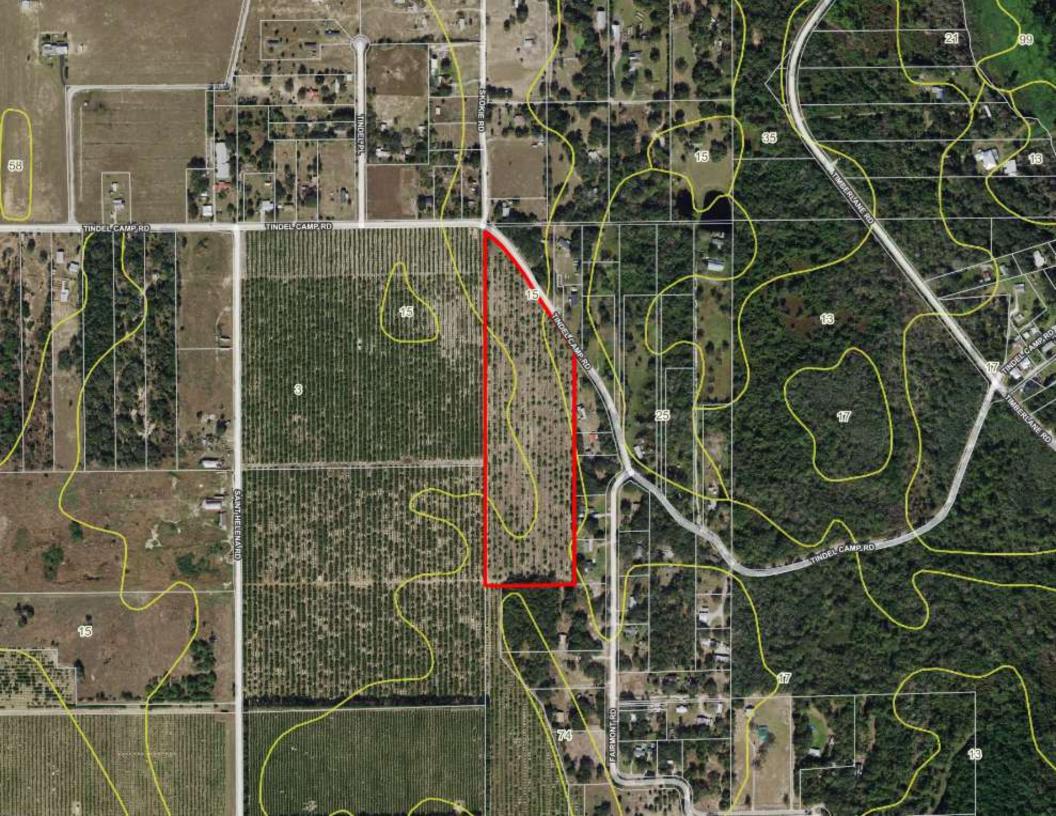

## Property Overview

well from the former citrus grove along with 825+/- feet of frontage on Tindel Camp Road. With a Future Land Use of Residential Suburban, this property has a lot of potential for growth and development in the area.

Tindel Camp Grove is 17.89 acres located North of Lake Wales. This property has electricity to a 6"

# Specifications & Features

| Land Types:               | <ul><li>Citrus</li><li>Land Investment</li></ul> |
|---------------------------|--------------------------------------------------|
| Uplands / Wetlands:       | 100% Uplands                                     |
| Soil Types:               | Tavares Sand<br>Candler Sand                     |
| Zoning / FLU:             | FLU is RS (Residential Suburban)                 |
| Water Source & Utilities: | 6" Electric well                                 |
| Road Frontage:            | 816' +/- on Tindel Camp Road                     |

## Location & Driving Directions

| Parcel:                  | 28-29-07-936650-000441                                                                                                                                                                                                                                                                                                            |
|--------------------------|-----------------------------------------------------------------------------------------------------------------------------------------------------------------------------------------------------------------------------------------------------------------------------------------------------------------------------------|
| GPS:                     | 27.981109, -81.5574017                                                                                                                                                                                                                                                                                                            |
| Driving<br>Directions:   | From Lake Wales travel North on US<br>27 to Waverly Road<br>Turn East on Waverly Road<br>Travel East until it dead ends into<br>Scenic 17<br>Travel North on Scenic 17 for 0.35<br>miles to Tindel Camp Road<br>Turn East on Tindel Camp Road and<br>travel for 2.3 miles<br>Property is on the South side of Tindel<br>Camp Road |
| Showing<br>Instructions: | Contact Daniel Lanier                                                                                                                                                                                                                                                                                                             |
|                          |                                                                                                                                                                                                                                                                                                                                   |