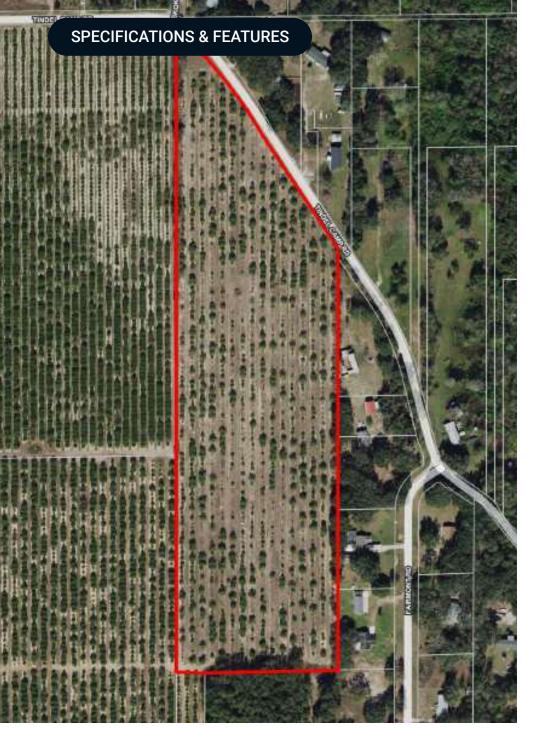

# Specifications & Features

| Land Types:               | <ul><li>Citrus</li><li>Land Investment</li></ul> |
|---------------------------|--------------------------------------------------|
| Uplands / Wetlands:       | 100% Uplands                                     |
| Soil Types:               | Tavares Sand<br>Candler Sand                     |
| Zoning / FLU:             | FLU is RS (Residential Suburban)                 |
| Water Source & Utilities: | 6" Electric well                                 |
| Road Frontage:            | 816' +/- on Tindel Camp Road                     |