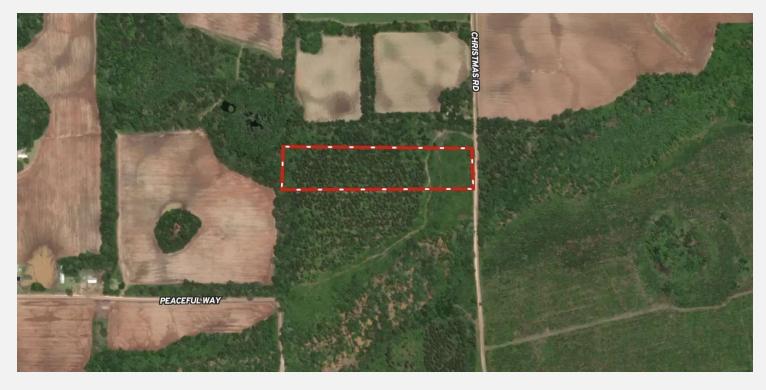

# **PROPERTY OVERVIEW**

Beautiful 10 acre home site in north Jackson County, FL. Wooded with endless possibilities. Country living at its finest. Quiet!

# **PROPERTY HIGHLIGHTS**

- Quiet country living
- Prime location in Campbellton
- Horses & livestock allowed
- Good hunting & freshwater fishing close by
- Ideal for residential development opportunity