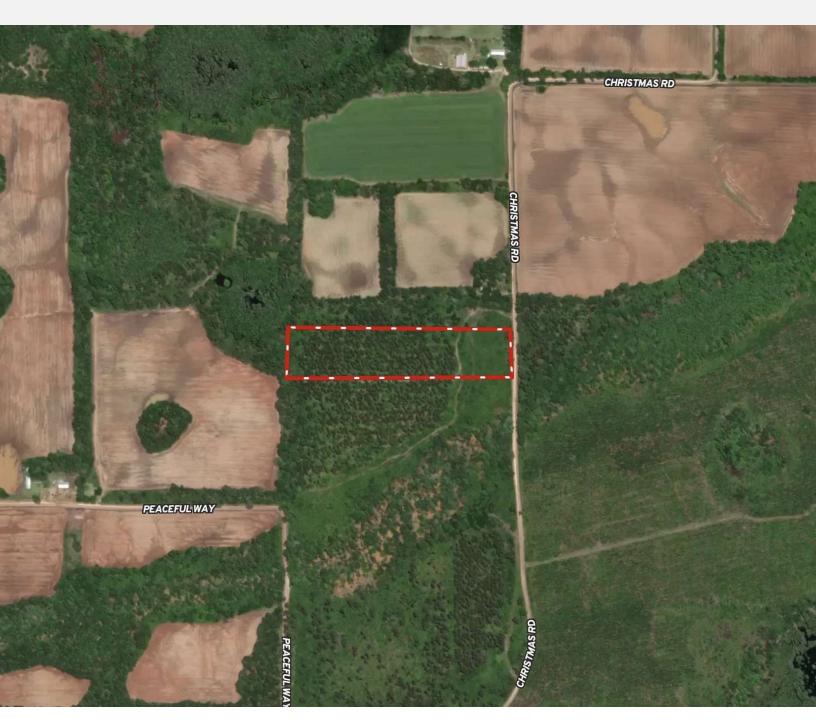

# **PROPERTY OVERVIEW**

Beautiful 10 acre home site in north Jackson County, FL. Wooded with endless possibilities. Country living at its finest. Quiet!

# **PROPERTY HIGHLIGHTS**

- Quiet country living
- Prime location in Campbellton
- Horses & livestock allowed
- Good hunting & freshwater fishing close by
- Ideal for residential development opportunity