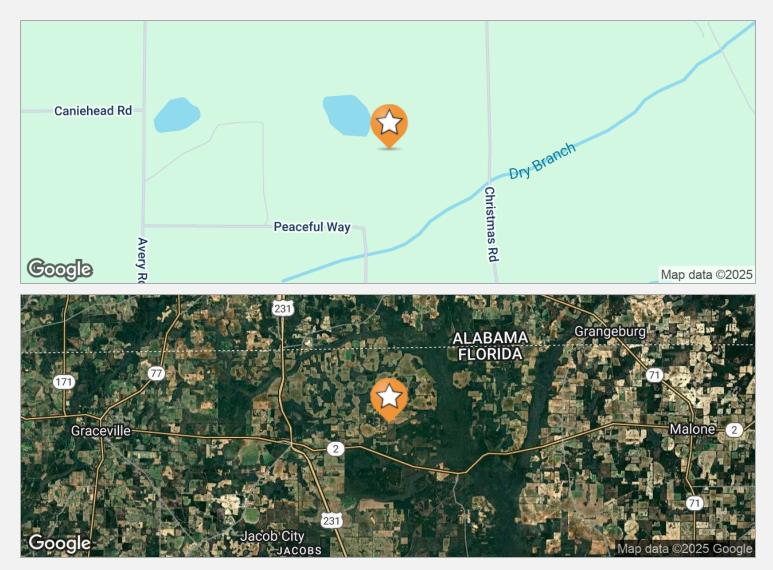

# **DRIVE TIMES**

20 minutes to Marianna, FL. 20 minutes to Dothan, AL. 1 hour 15 minutes to Panama City, FL. 1 hour 15 minutes to Tallahassee, FL.

# **DRIVING DIRECTIONS**

From Hwy 231 in Campbellton, go east on Hwy 2, turn left on Christmas Road, go 1/2 mile and see sign.

Clay Patrick Broker Associate clay@crosbydirt.com 850.693.6610