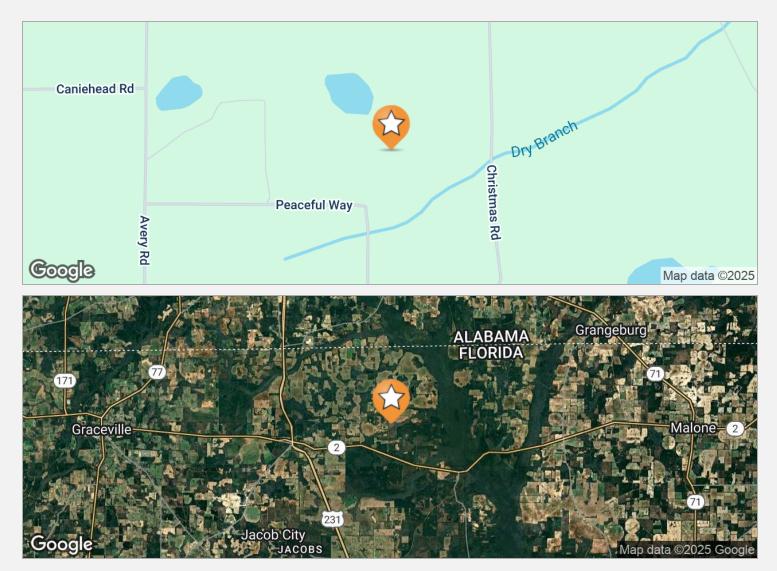

# **DRIVE TIMES**

20 minutes to Marianna, FL. 20 minutes to Dothan, AL. 1 hour 15 minutes to Panama City, FL. 1 hour 15 minutes to Tallahassee, FL.

# **DRIVING DIRECTIONS**

From Hwy 231 in Campbellton, go east on Hwy 2, turn left on Christmas Road, go 1/2 mile and see sign.

Clay Patrick Broker Associate clay@crosbydirt.com 850.693.6610