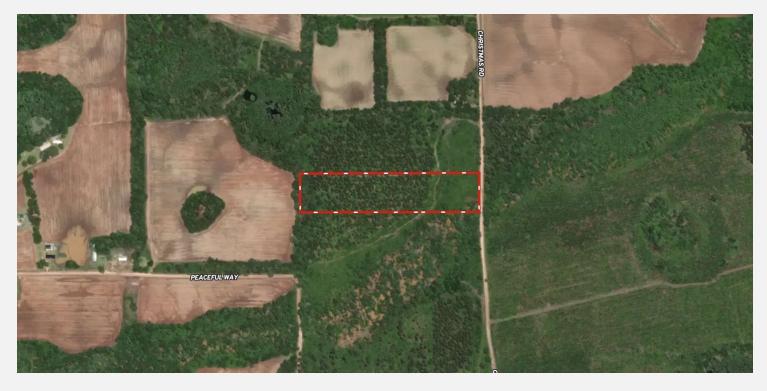

#### **OFFERING SUMMARY**

| Listing Price        | \$105,000                                                       |
|----------------------|-----------------------------------------------------------------|
| Acres                | 10 Acres                                                        |
| Price Per            | \$10,500                                                        |
| Acre                 |                                                                 |
| County               | Jackson                                                         |
| Zoning               | AG2                                                             |
| Utilities            | Electric at the road. Needs private well & private septic tank. |
| Parcel IDs           | 04-6N-11-0000-0010-0000                                         |
| Coordinates          | 30.9578944, -85.344015                                          |
| Real Estate<br>Taxes | 100.00                                                          |

# **PROPERTY OVERVIEW**

Beautiful 10 acre home site in north Jackson County, FL. Wooded with endless possibilities. Country living at its finest. Quiet!

# **PROPERTY HIGHLIGHTS**

- Quiet country living
- Prime location in Campbellton
- Horses & livestock allowed
- Good hunting & freshwater fishing close by
- Ideal for residential development opportunity