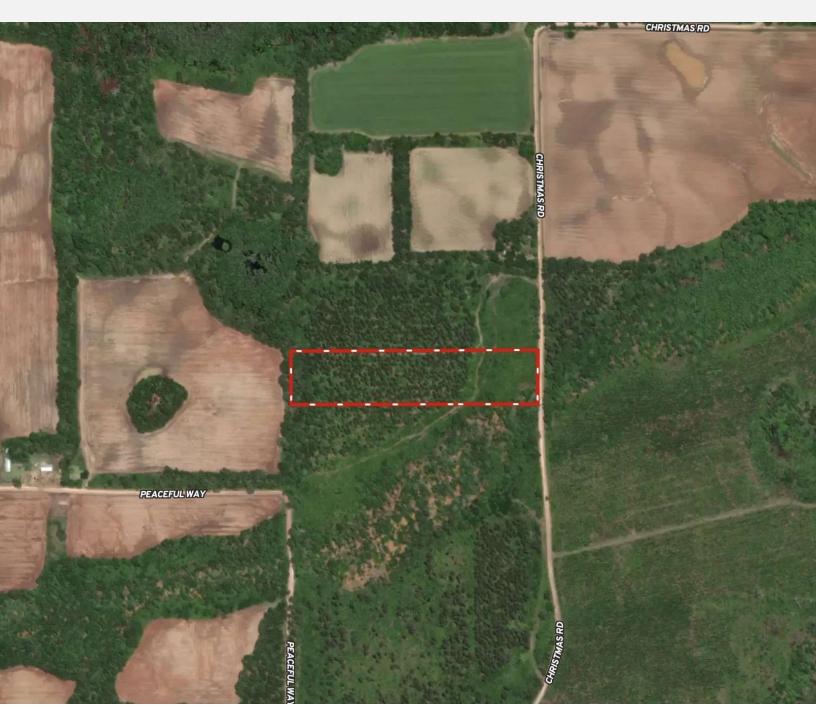

#### **OFFERING SUMMARY**

| Listing Price        | \$105,000                                                       |
|----------------------|-----------------------------------------------------------------|
| Acres                | 10 Acres                                                        |
| Price Per            | \$10,500                                                        |
| Acre                 |                                                                 |
| County               | Jackson                                                         |
| Zoning               | AG2                                                             |
| Utilities            | Electric at the road. Needs private well & private septic tank. |
| Parcel IDs           | 04-6N-11-0000-0010-0000                                         |
| Coordinates          | 30.9578944, -85.344015                                          |
| Real Estate<br>Taxes | 100.00                                                          |

# **PROPERTY OVERVIEW**

Beautiful 10 acre home site in north Jackson County, FL. Wooded with endless possibilities. Country living at its finest. Quiet!

# **PROPERTY HIGHLIGHTS**

- Quiet country living
- Prime location in Campbellton
- Horses & livestock allowed
- Good hunting & freshwater fishing close by
- Ideal for residential development opportunity