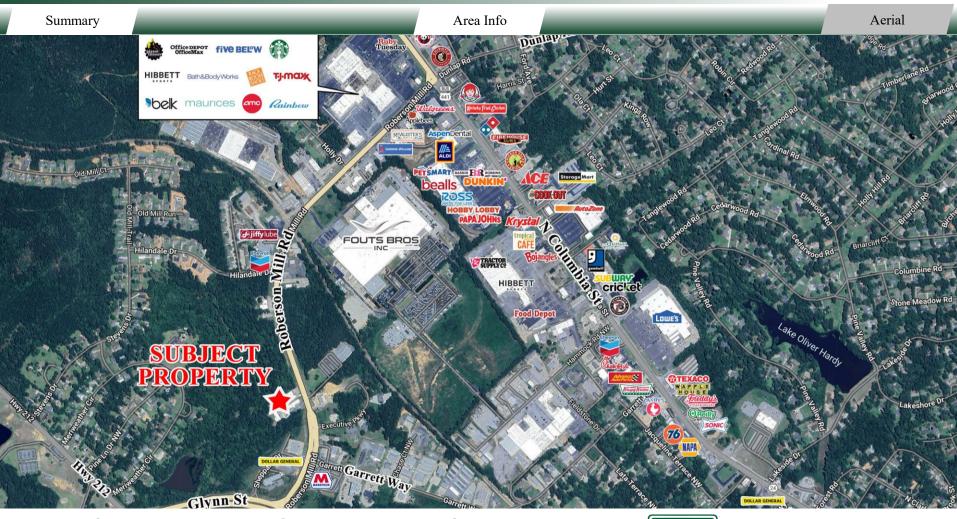

Convenient to the Milledgeville /Baldwin County Industrial Park, Milledgeville Mall, Atrium Navicent Hospital, North Columbia Street (Hwy 441), and Downtown Milledgeville. Neighboring businesses include Glow Salon, Northside Office Park, Lake Country Lanes Bowling Alley, State Farm, Beverage Depot, Dollar General, and many other office and retail establishments.