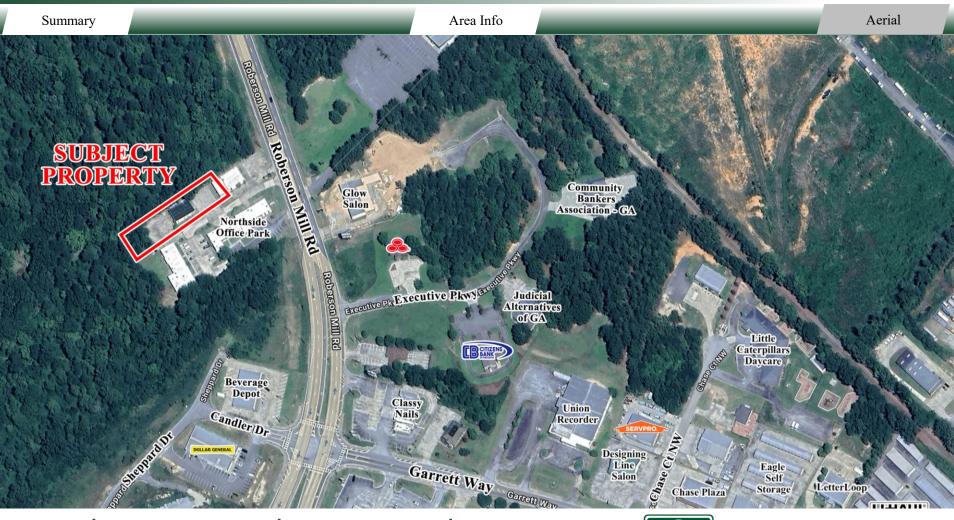

Convenient to the Milledgeville /Baldwin County Industrial Park, Milledgeville Mall, Atrium Navicent Hospital, North Columbia Street (Hwy 441), and Downtown Milledgeville. Neighboring businesses include Glow Salon, Northside Office Park, Lake Country Lanes Bowling Alley, State Farm, Beverage Depot, Dollar General, and many other office and retail establishments.