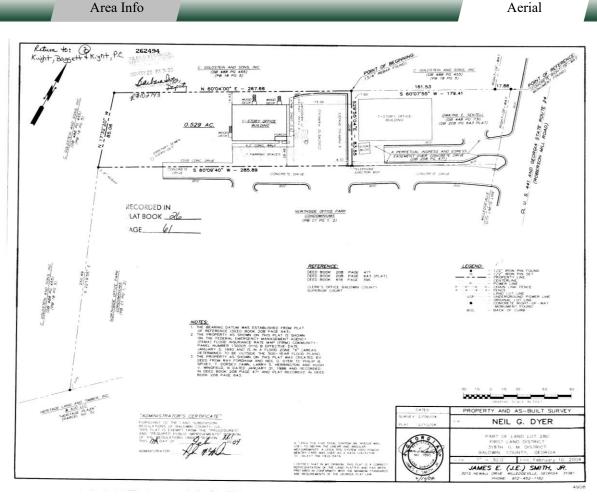

### **PROPERTY INFORMATION**

| PROPERTY          |                               |  |
|-------------------|-------------------------------|--|
| Property Address: | 185A Roberson Mill Road       |  |
| County:           | Baldwin                       |  |
| Utilities:        | All available                 |  |
| Traffic Count:    | 20,800 VPD – Roberson Mill Rd |  |
| Frontage:         | 80'                           |  |
| Depth:            | 311'                          |  |
| Taxes:            | \$2,766.57 (2024 est.)        |  |
| Topography:       | Level, ready to build         |  |

| SITE                            |                          |                 |                         |  |
|---------------------------------|--------------------------|-----------------|-------------------------|--|
| Site Size:                      |                          |                 | 0.62 Acres              |  |
| Parcel ID:                      |                          |                 | 068 010P                |  |
|                                 | None (in County)         |                 |                         |  |
| Zoning:                         |                          | None            | (in County)             |  |
| Zoning:<br>Demographics<br>2025 | 3 Miles                  | None<br>5 Miles | (in County)<br>10 Miles |  |
| Demographics                    | <b>3 Miles</b><br>15,834 |                 |                         |  |

#### **AREA INFORMATION & PLAT**

This 0.62 AC lot is now for sale! Site is level and ready to build. Previously had a 2,400 SF office building on site, built in 2004, that burned due to an electrical issue.