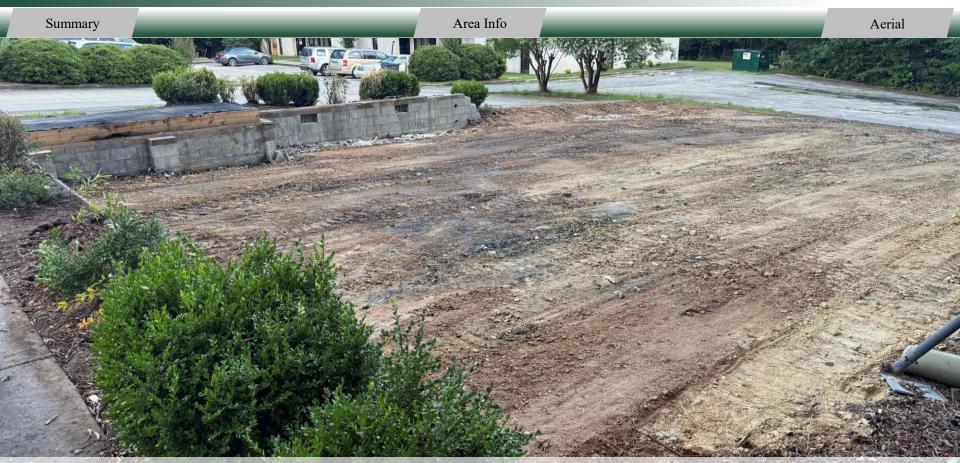

#### **AREA INFORMATION & PLAT**

This 0.62 AC lot is now for sale! Site is level and ready to build. Previously had a 2,400 SF office building on site, built in 2004, that burned due to an electrical issue.