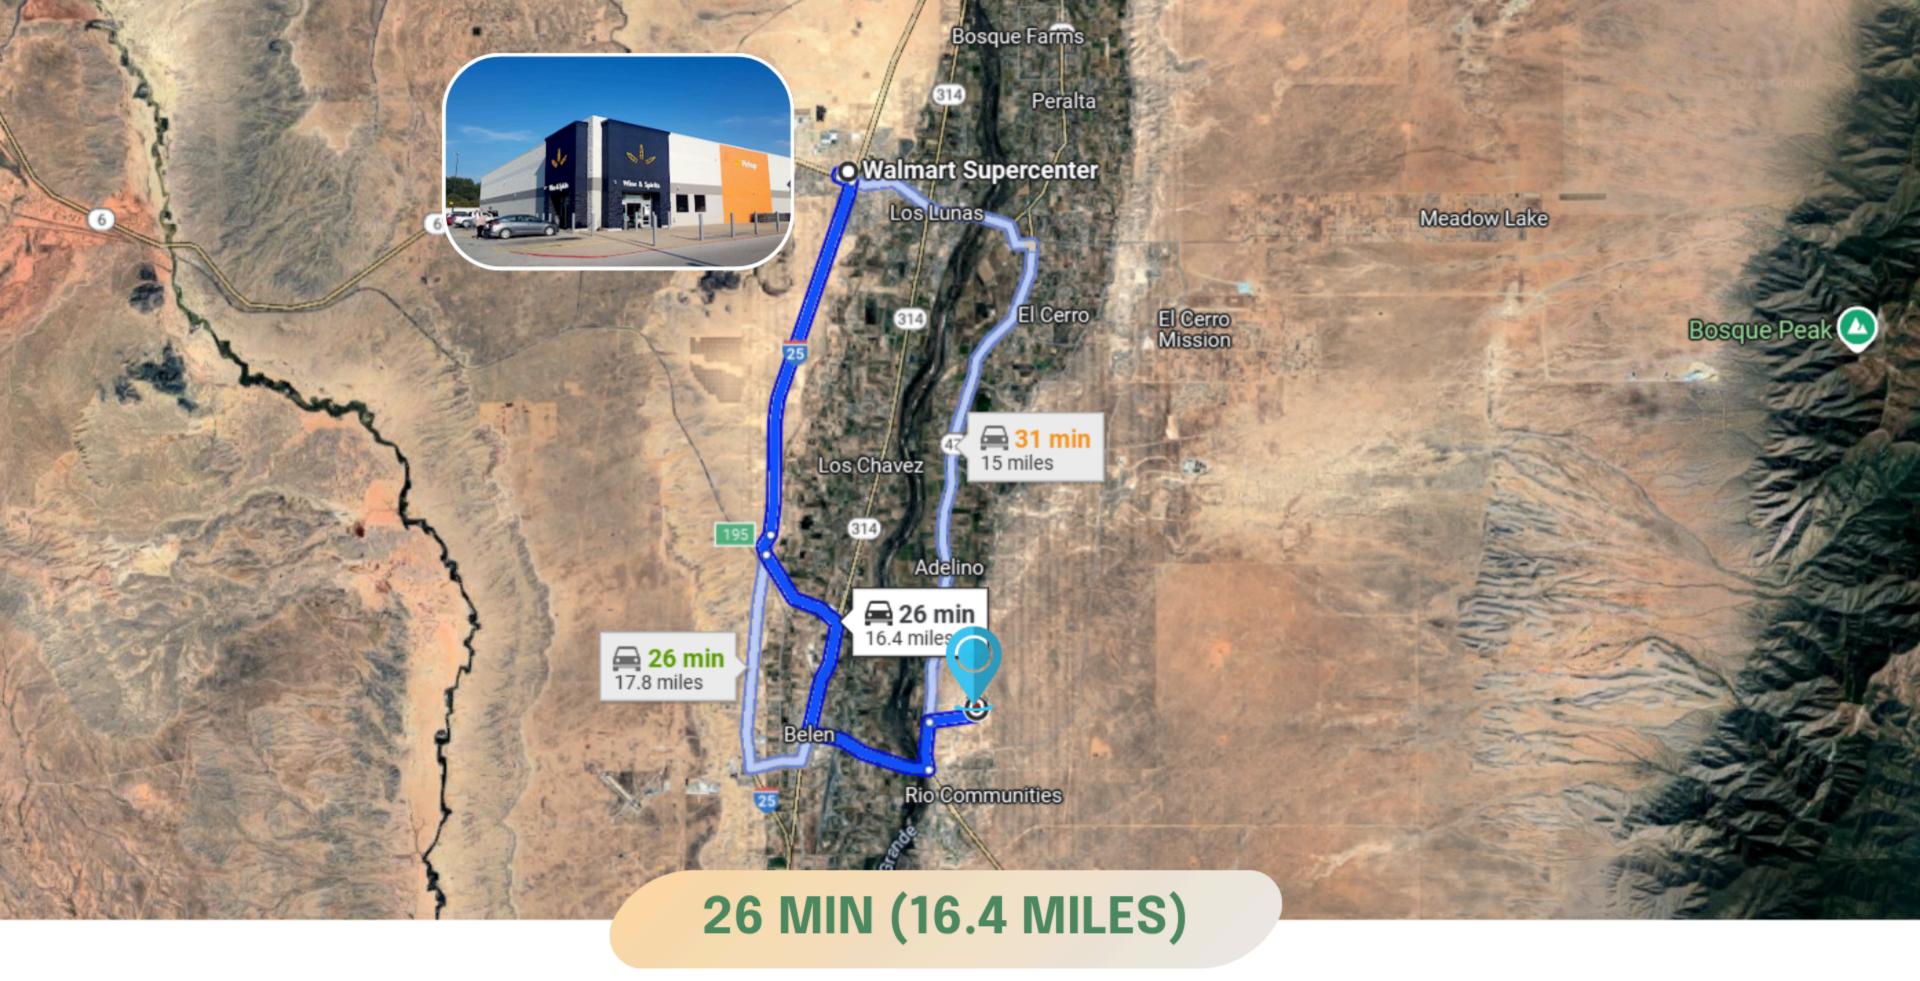

#### THIS PROPERTY IS 26 MIN (16.4 MILES) TO WALMART SUPERCENTER IN LOS LUNAS, NM.

Casa Colorada

47 37