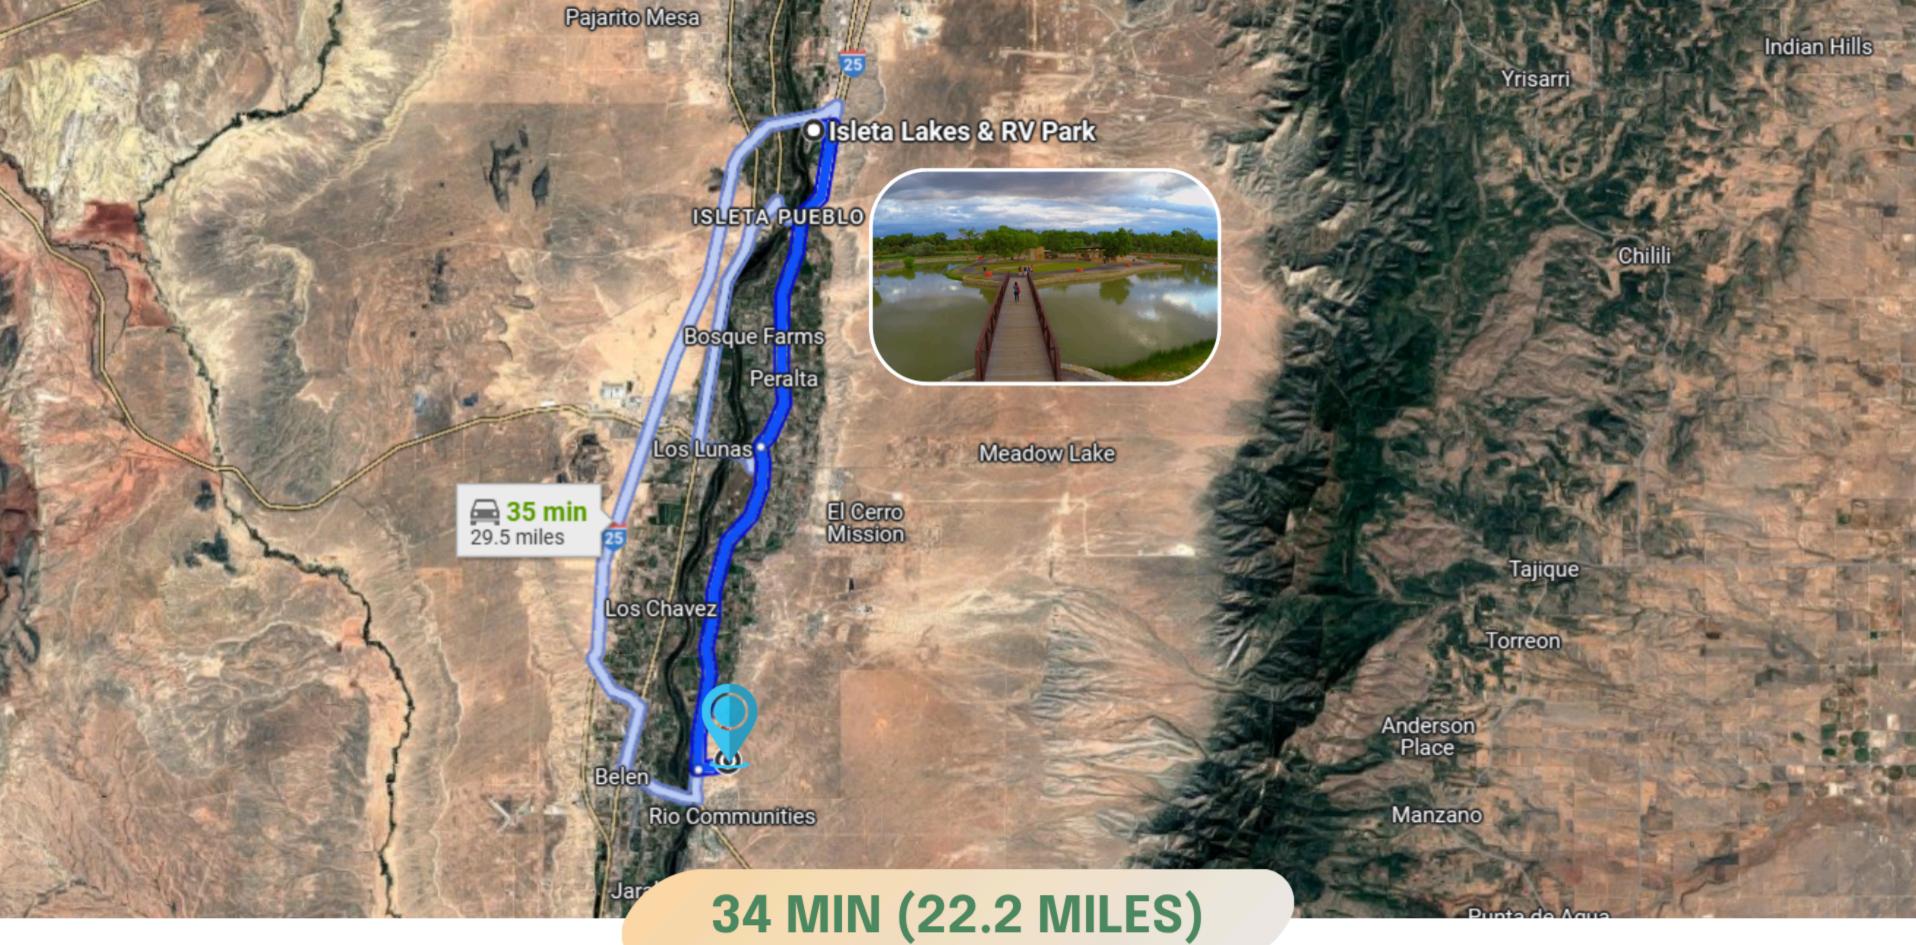

### THIS PROPERTY IS 34 MIN (22.2 MILES) TO ISLETA LAKES & RV PARK IN ISLETA PUEBLO, NM.