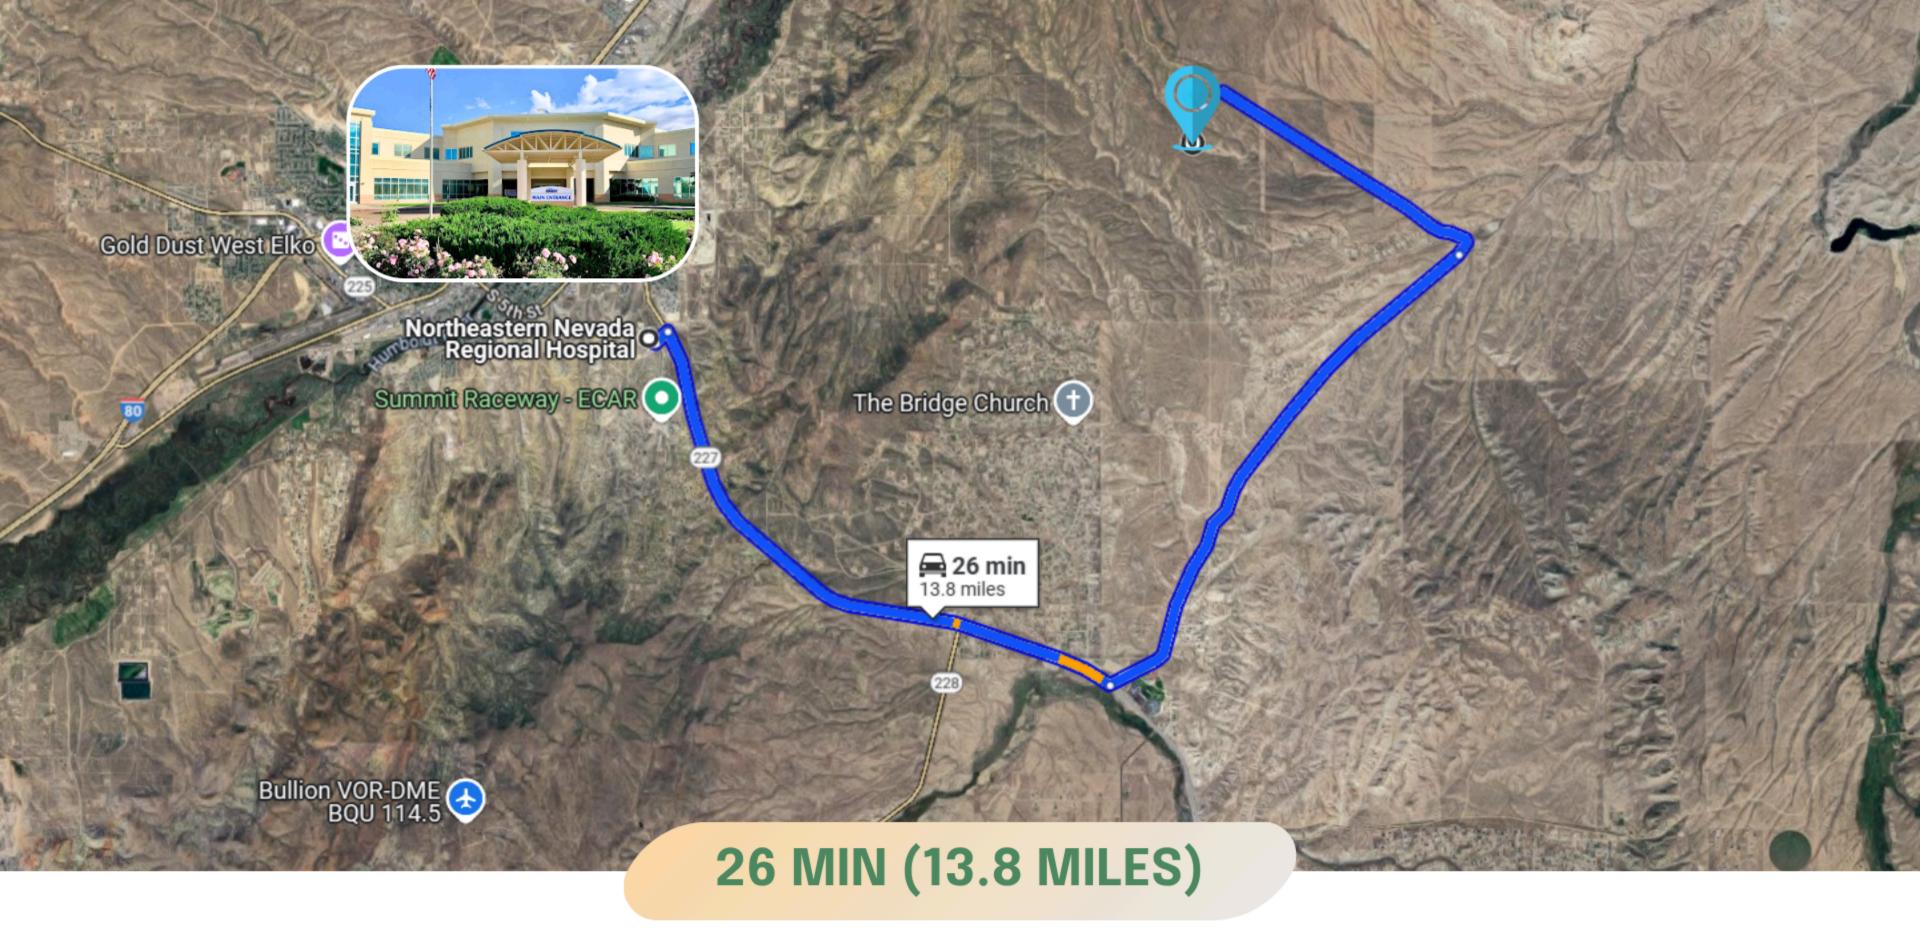

THIS PROPERTY IS 38 MIN (18.5 MILES) TO WALMART SUPERCENTER IN ELKO, NV.

THIS PROPERTY IS 26 MIN (13.8 MILES) TO NORTHEASTERN NEVADA REGIONAL HOSPITAL IN ELKO, NV.