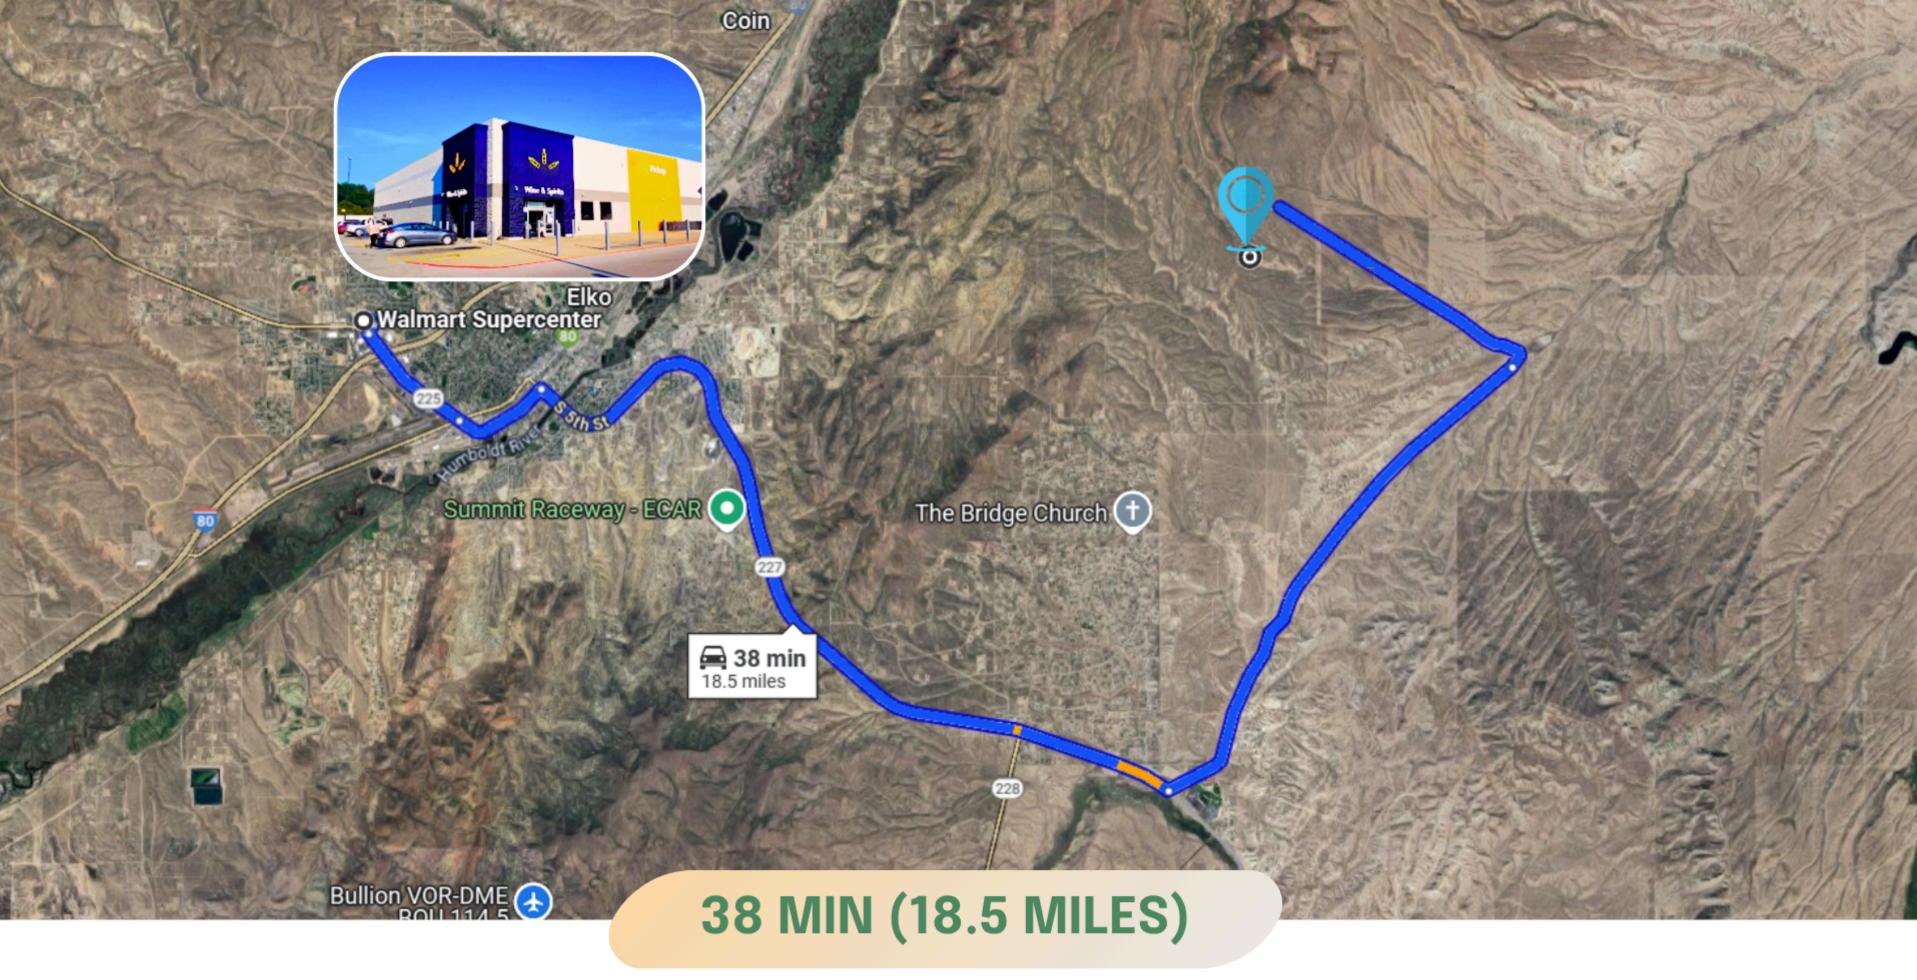

THIS PROPERTY IS 38 MIN (18.5 MILES) TO WALMART SUPERCENTER IN ELKO, NV.

THIS PROPERTY IS 26 MIN (13.8 MILES) TO NORTHEASTERN NEVADA REGIONAL HOSPITAL IN ELKO, NV.