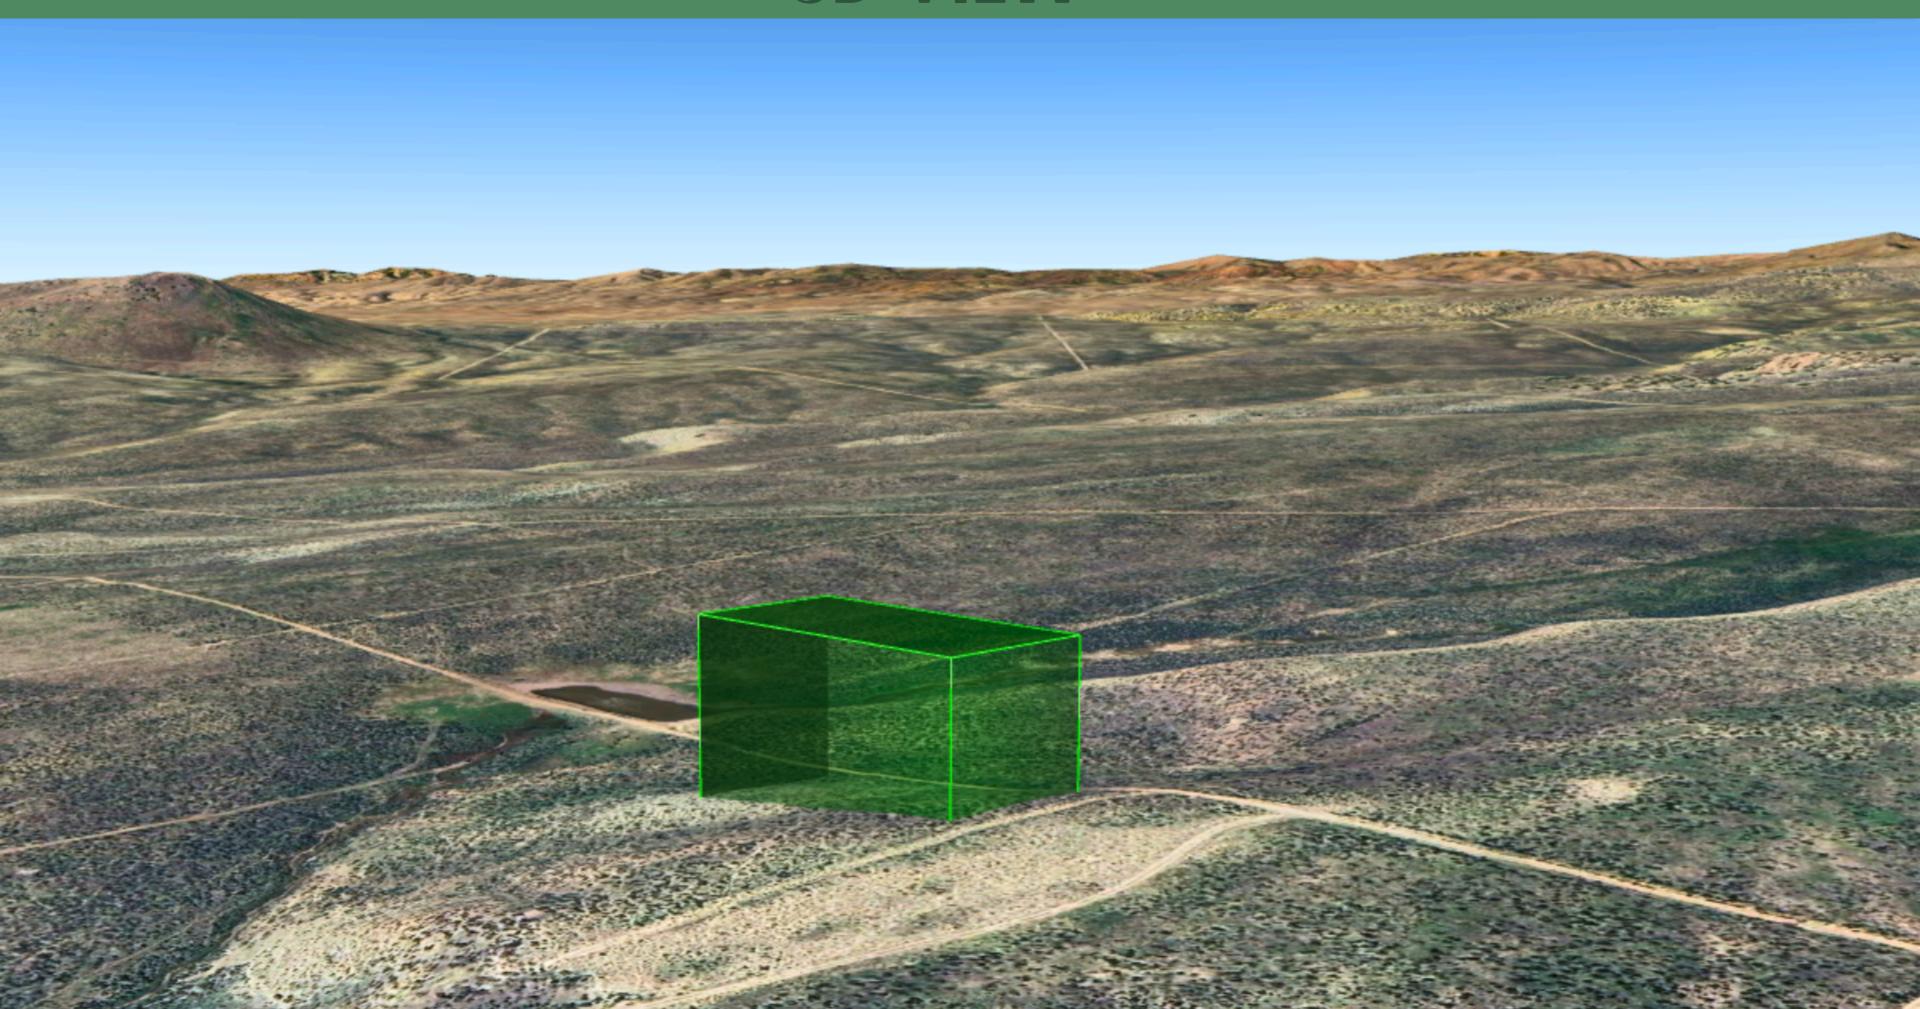

#### PROPERTY DETAILS

40.8485, -115.636

- APN: 031-015-001
- Size, Acres: 1.13
- GPS Coordinates: 40.8485, -115.636
- County, State: Elko County, Nevada
- Zoning: Agriculture Residential-AR
- HOA Fees: No HOA





THIS PROPERTY IS 38 MIN (18.5 MILES) TO WALMART SUPERCENTER IN ELKO, NV.



THIS PROPERTY IS 26 MIN (13.8 MILES) TO NORTHEASTERN NEVADA REGIONAL HOSPITAL IN ELKO, NV.

#### **NEARBY AIRPORT**



# 3D VIEW



## 3D VIEW







Q https://lifetimelandusa.com

### YOU MAY ALSO REACHUS AT:

- **682-382-9719**
- sales@lifetimelandusa.com
- f Lifetime Land USA
- lifetimeland\_usa

Our mission is to turn your dream of becoming a landowner into a reality.