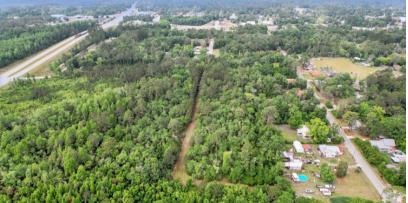

## 6.87 Acres Bethlehem Road

This 6.87-acre tract is perfectly positioned for residential development, located within the city limits of Jesup, GA. With paved road frontage, city sewer already in place, and access to city water, the groundwork is set for homebuilders to move forward quickly. Even better, the City of Jesup has agreed to install roads within the property upon development—adding value and ease to any project. If you're looking for a ready-to-build opportunity in a growing area, this is a rare find with the infrastructure and municipal support to back it.