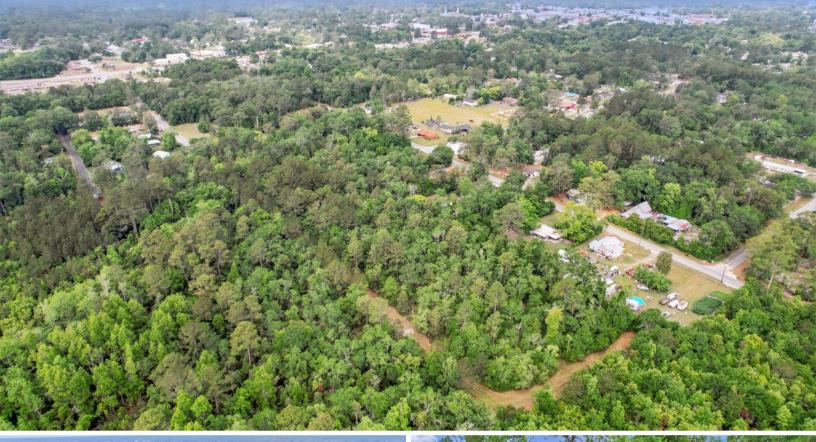

## 6.87 Acres Bethlehem Road

This 6.87-acre tract is perfectly positioned for residential development, located within the city limits of Jesup, GA. With paved road frontage, city sewer already in place, and access to city water, the groundwork is set for homebuilders to move forward quickly. Even better, the City of Jesup has agreed to install roads within the property upon development—adding value and ease to any project. If you're looking for a ready-to-build opportunity in a growing area, this is a rare find with the infrastructure and municipal support to back it.