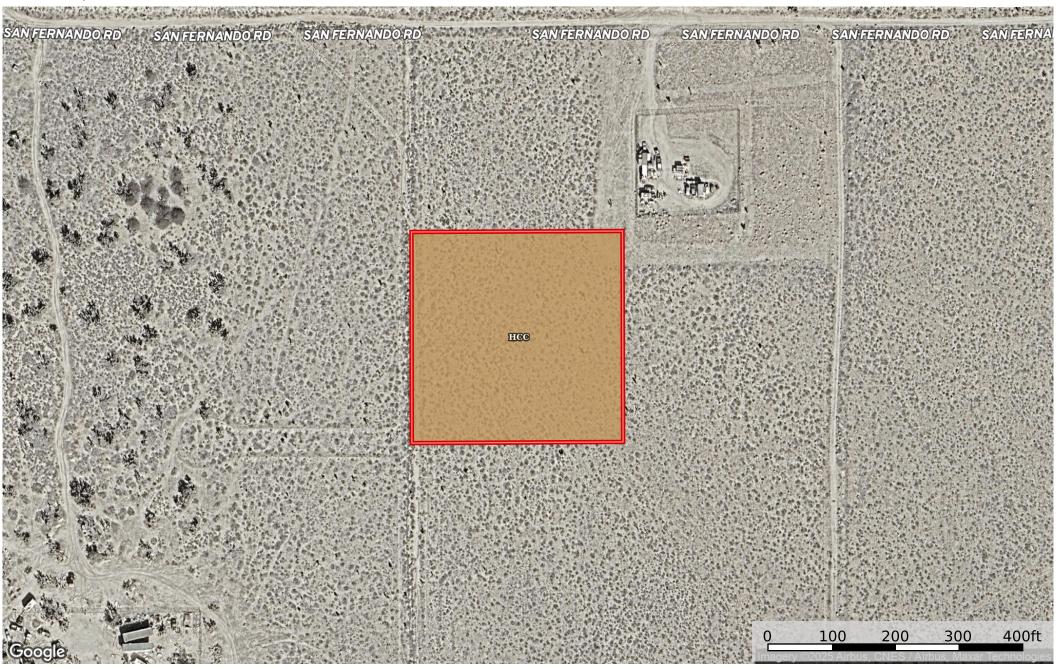

2.51 Acres Rosamond, Kern County, CA 254-241-12-00-3

Kern County, California, 2.51 AC +/-

## | Boundary 2.5 ac

| SOIL CODE | SOIL DESCRIPTION                          | ACRES  | %    | СРІ | NCCPI | CAP |
|-----------|-------------------------------------------|--------|------|-----|-------|-----|
| HcC       | Hanford sandy loam, 2 to 9 percent slopes | 2.5    | 100  | 0   | 19    | 4e  |
| TOTALS    |                                           | 2.5(*) | 100% | 1   | 19.0  | 4   |

(\*) Total acres may differ in the second decimal compared to the sum of each acreage soil. This is due to a round error because we only show the acres of each soil with two decimal.