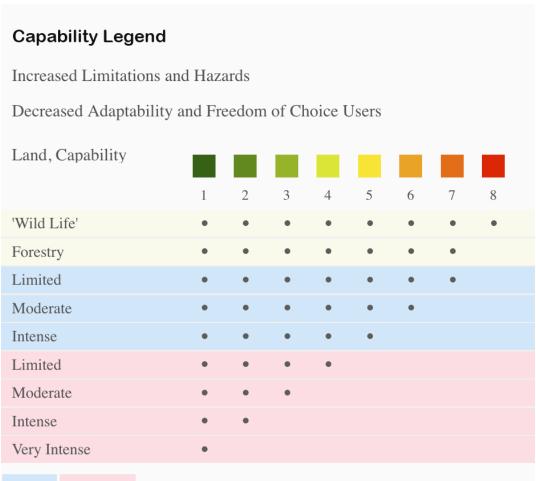

## **Grazing Cultivation**

- (c) climatic limitations (e) susceptibility to erosion
- (s) soil limitations within the rooting zone (w) excess of water