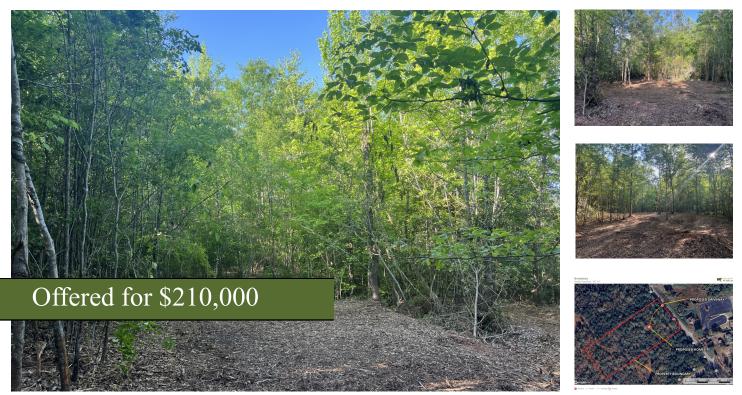

## +/- 6.23 Acres | Broadway Lake Road | Anderson County, SC | 29621

Discover the perfect blend of privacy and convenience with this stunning 9-acre hilltop homesite, ideally situated less than 15 minutes from downtown Anderson, SC, 25 minutes from I-85 and only 45 minutes to Greenville, SC. Nestled among mature hardwoods, this property offers a peaceful, wooded setting with potential panoramic views —ideal for building your dream home or a private retreat. Enjoy the beauty of lake-living without the high price tag. Whether you're into fishing, kayaking, or simply soaking in the scenic views, Broadway Lake is a hidden gem beloved by locals for its calm waters and laid-back atmosphere. Minimal restrictions give you the freedom to bring your vision to life—whether it's a cozy cabin, modern farmhouse, or a peaceful getaway. School District 5. Minutes to McFalls Landing Boat Ramp and less than 25 minutes to Big Water Marina. Soil Test Complete. New Survey. Towering, mature hardwood trees throughout. Utilities: Power, Public water, septic possible, Cable, and Internet. Whether you're envisioning a custom estate, hobby farm, or simply a serene escape close to town, this tract checks all the boxes.