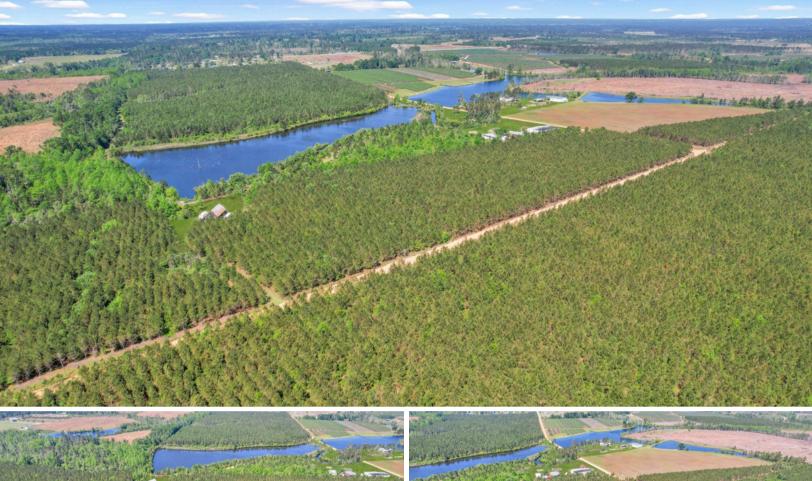

## Tract 6 in Sanderling Road in Bacon County

Bacon County

♣ 5 +/- Acres

\$45,900.00

Discover your own slice of paradise with this beautiful 5-acre tract of land, nestled among majestic loblolly pines in a tranquil country setting. Located just a stone's throw away from the US-1 N, this property offers the perfect blend of convenience and natural beauty.

Whether you're looking to create a weekend getaway, a permanent residence, or simply a place to enjoy the great outdoors, this tract of land offers endless possibilities. Don't miss this opportunity to own a piece of land in a picturesque setting, with easy access to amenities and the charm of country living!