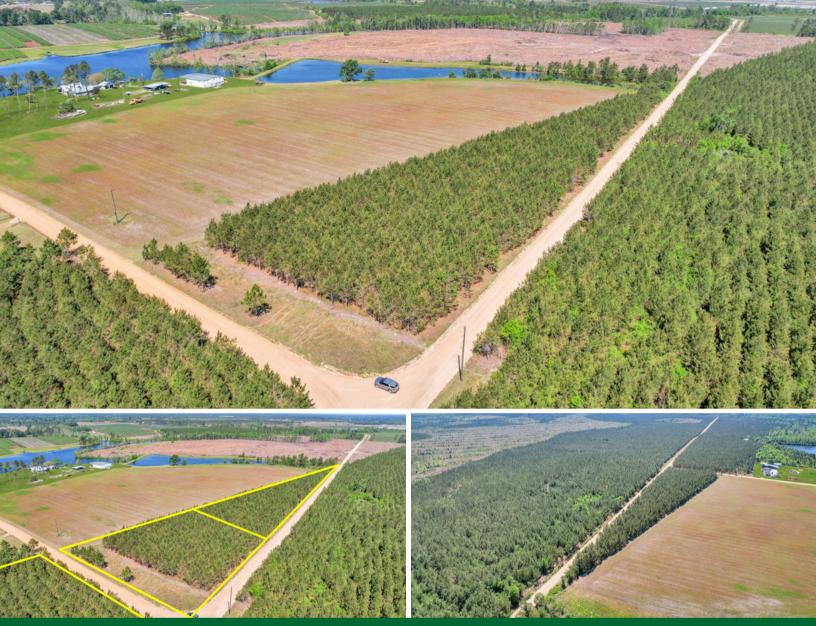

## Tract 1 in Sanderling Road in Bacon County

Bacon County

2 +/- Acres

\$24,900.00

Discover your own slice of paradise with this beautiful 2-acre tract of land, nestled among majestic loblolly pines in a tranquil country setting. Located just a stone's throw away from the US-1 N, this property offers the perfect blend of convenience and natural beauty.

Whether you're looking to create a weekend getaway, a permanent residence, or simply a place to enjoy the great outdoors, this tract of land offers endless possibilities. Don't miss this opportunity to own a piece of land in a picturesque setting, with easy access to amenities and the charm of country living!