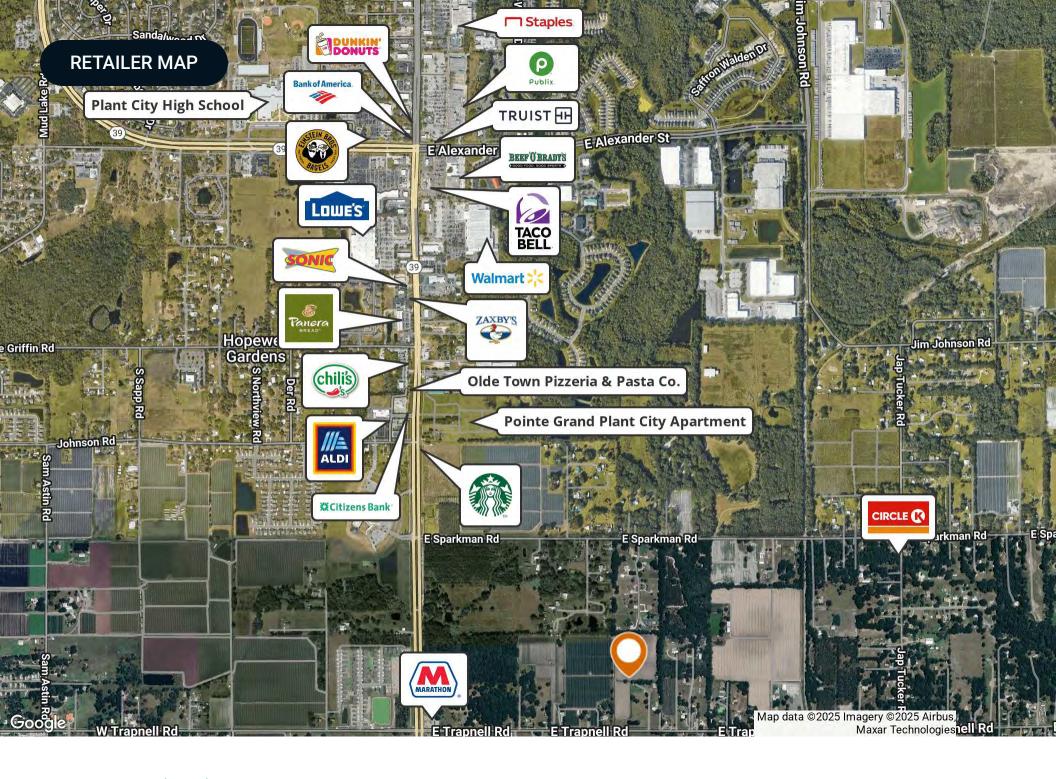

#### PROPERTY OVERVIEW

Step into the limitless potential of this captivating property, nestled in the sought-after Plant City area's Gateway Corridor. At 17 acres and surrounded by other transitional properties, this versatile space is a dream canvas for residential and multifamily development. The property allows for a seamless blend of residential uses, providing a perfect setting for a distinctive single-family or a multifamily community. Situated amidst the burgeoning developments of Plant City's Gateway Corridor, with a brand new 250-unit single-family development underway on an adjacent property to the south, this property is perfectly positioned for innovative residential and multifamily ventures within commute to the Tampa market. Embrace the timeless allure and endless possibilities of this unique property in the thriving Plant City area.