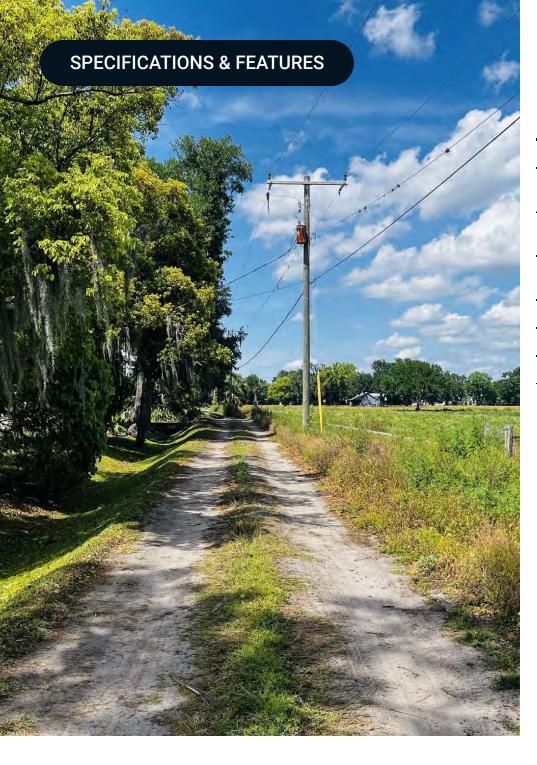

# SPECIFICATIONS & FEATURES

| Land Types:               | Transitional                                   |  |
|---------------------------|------------------------------------------------|--|
| Uplands / Wetlands:       | 16.67 Upland Acres/ 0.27<br>Wetland Acres      |  |
| Soil Types:               | Sefner Fine Sand<br>Ona Fine Sand              |  |
| Zoning / FLU:             | Agricultural - Single-<br>Family/Residential-1 |  |
| Water Source & Utilities: | Utilities are on Trapnell Rd                   |  |
| Road Frontage:            | 500 ± FT (Trapnell Rd)                         |  |
| Current Use:              | Agricultural                                   |  |