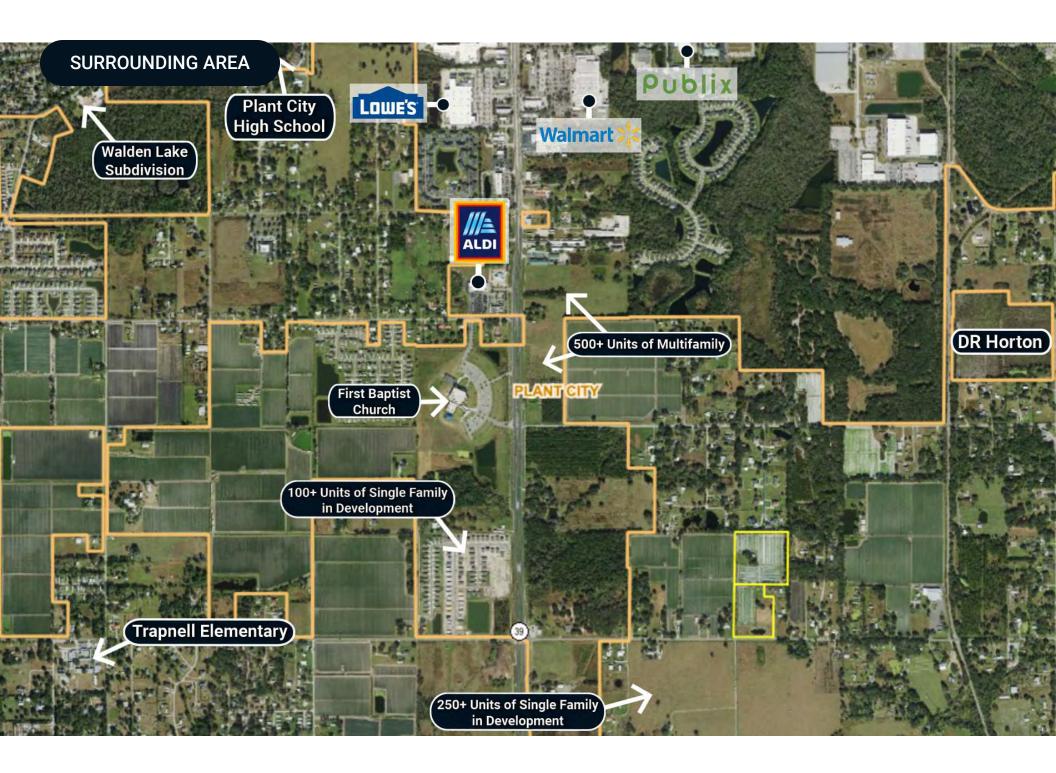

#### PROPERTY OVERVIEW

Step into the limitless potential of this captivating property, nestled in the sought-after Plant City area's Gateway Corridor. At 17 acres and surrounded by other transitional properties, this versatile space is a dream canvas for residential and multifamily development. The property allows for a seamless blend of residential uses, providing a perfect setting for a distinctive single-family or a multifamily community. Situated amidst the burgeoning developments of Plant City's Gateway Corridor, with a brand new 250-unit single-family development underway on an adjacent property to the south, this property is perfectly positioned for innovative residential and multifamily ventures within commute to the Tampa market. Embrace the timeless allure and endless possibilities of this unique property in the thriving Plant City area.