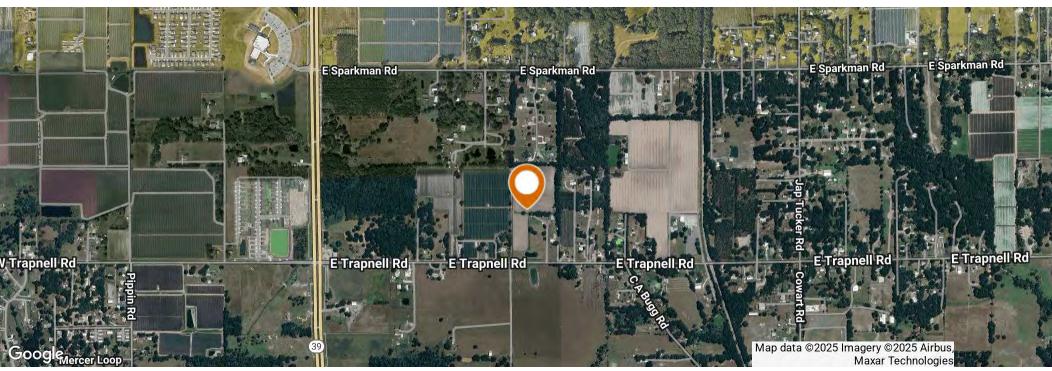

# LOCATION & DRIVING DIRECTIONS

Parcel: 91751.0000

GPS: 27.9698519, -82.112494

Head south from Downtown Plant City, then east on Trapnell Rd; the property is half a mile ahead on the north side.

Showing Instructions: