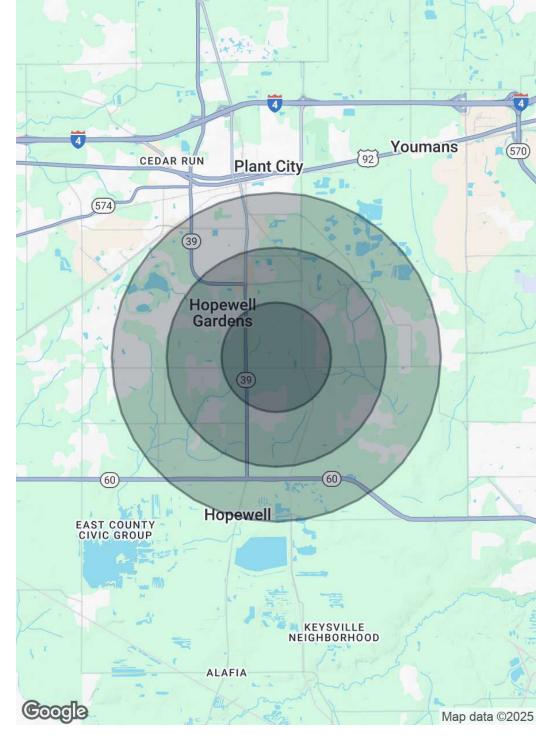

# **DEMOGRAPHICS MAP & REPORT**

| POPULATION                           | 1 MILE     | 2 MILES       | 3 MILES       |
|--------------------------------------|------------|---------------|---------------|
| Total Population                     | 1,698      | 11,025        | 28,550        |
| Average Age                          | 36         | 36            | 37            |
| Average Age (Male)                   | 35         | 35            | 36            |
| Average Age (Female)                 | 37         | 37            | 38            |
|                                      |            |               |               |
| HOUSEHOLDS & INCOME                  | 1 MILE     | 2 MILES       | 3 MILES       |
| HOUSEHOLDS & INCOME Total Households | 1 MILE 545 | 2 MILES 3,475 | 3 MILES 9,356 |
|                                      |            |               |               |
| Total Households                     | 545        | 3,475         | 9,356         |

Demographics data derived from AlphaMap