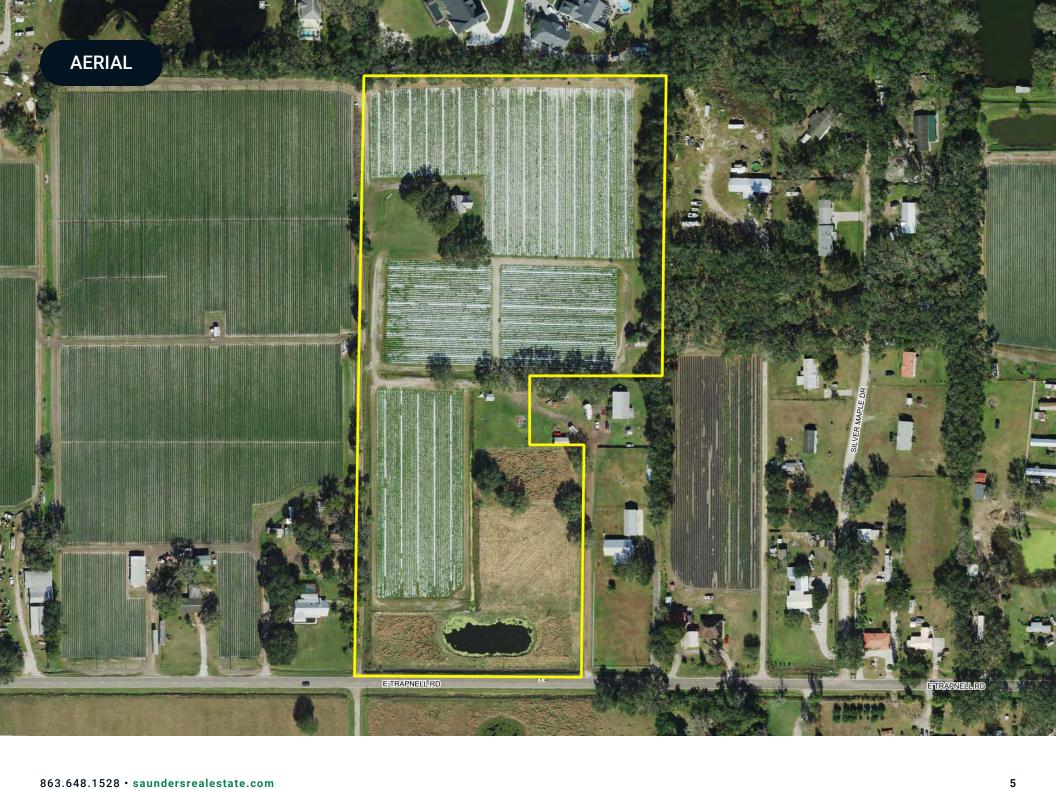

# SPECIFICATIONS & FEATURES

| Land Types:               | Transitional                                   |  |
|---------------------------|------------------------------------------------|--|
| Uplands / Wetlands:       | 16.67 Upland Acres/ 0.27<br>Wetland Acres      |  |
| Soil Types:               | Sefner Fine Sand<br>Ona Fine Sand              |  |
| Zoning / FLU:             | Agricultural - Single-<br>Family/Residential-1 |  |
| Water Source & Utilities: | Utilities are on Trapnell Rd                   |  |
| Road Frontage:            | 500 ± FT (Trapnell Rd)                         |  |
| Current Use:              | Agricultural                                   |  |