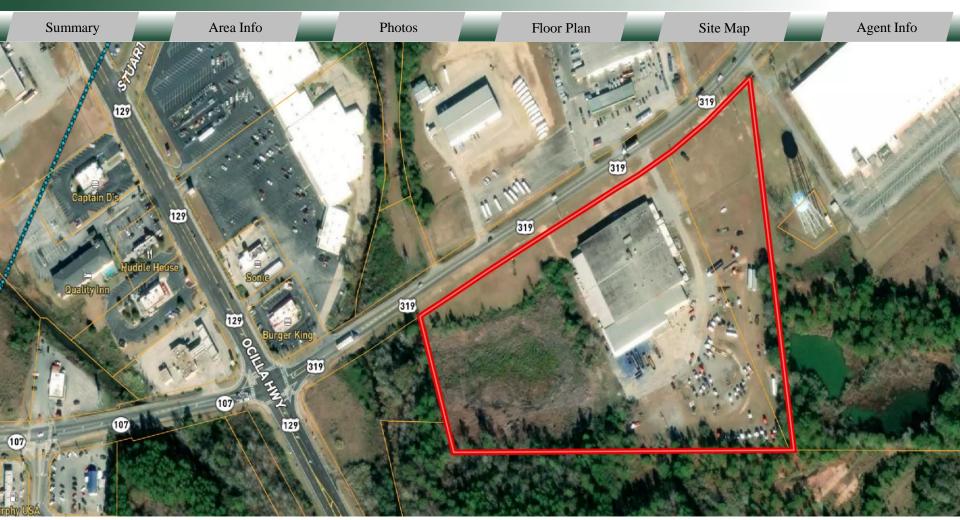

| Summary                                                 | Area Info                                         | Photos           | Floor Plan                     | Site Map |                  | Agent Info |  |  |  |
|---------------------------------------------------------|---------------------------------------------------|------------------|--------------------------------|----------|------------------|------------|--|--|--|
| PROPERTY INFORMATION                                    |                                                   |                  |                                |          |                  |            |  |  |  |
| PROPERTY                                                |                                                   |                  | SITE                           |          |                  |            |  |  |  |
| Property Address:                                       | 139 SE Benjamin H Hill Dr<br>Fitzgerald, GA 31750 |                  | Site Size:                     |          |                  | 16.66± AC  |  |  |  |
|                                                         | e i                                               |                  | <b>Opportunity Zone:</b>       |          | Yes              |            |  |  |  |
| County:                                                 | Ben Hill                                          |                  | Parcel ID:                     |          | 1474&1474A       |            |  |  |  |
| <b>Building Size:</b>                                   | $80,640\pm$ SF                                    |                  | Zoning                         |          |                  |            |  |  |  |
| Year Built:                                             | 1970                                              |                  | Zoning:                        |          | Heavy Industrial |            |  |  |  |
| <b>Frontage:</b> $1,220^{2} \pm$ on Benjamin H Hill Dr, |                                                   | nin H Hill Dr,   | <b>Property Taxes:</b>         |          |                  | \$6,359.01 |  |  |  |
| U                                                       | , <b>,</b> , , , , , , , , , , , , , , , , ,      | US Hwy 319       | <b>SALE PRICE: \$2,750,000</b> |          |                  |            |  |  |  |
| Water Source &<br>Utilities:                            | Fitg                                              | gerald Utilities | Demographics 2024              | 5 Miles  | 10 Miles         | 15 Miles   |  |  |  |
| Parking:                                                | Ample, paved, sem                                 | i-truck access   | Population                     | 15,083   | 22,632           | 27,555     |  |  |  |
| Construction Type:                                      |                                                   | Masonry          | Avg HH Income                  | \$56,594 | \$62,073         | \$62,803   |  |  |  |
|                                                         |                                                   |                  | Median Age                     | 37.6     | 38.2             | 38.9       |  |  |  |

#### DESCRIPTION

This 80,640 SF  $\pm$  warehouse is located in Fitzgerald, GA almost at the intersection of US Highway 319, State Route 107 and Benjamin Hill Rd. The building is situated on 16.66 $\pm$  acres, mostly fenced, allowing the opportunity for outside storage or building expansion. The property has ample paved parking and allows different points for semi-truck access. The warehouse includes HVAC controlled office space, four (4) dock-high doors and three (3) grade level doors. Inside, the space is divided into five sections by cinder block walls and includes concrete flooring, multi-stall bathrooms, and a sprinkler system.