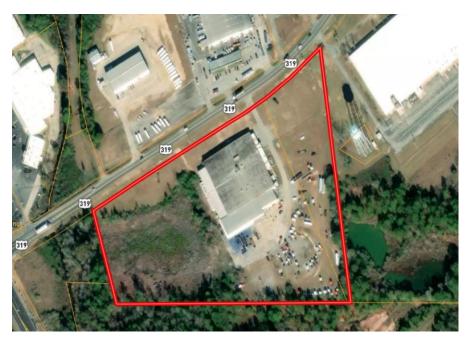

| Summary                                                 | Area Info                                         | Photos           | Floor Plan                     | Site Map |                  | Agent Info |  |  |  |
|---------------------------------------------------------|---------------------------------------------------|------------------|--------------------------------|----------|------------------|------------|--|--|--|
| PROPERTY INFORMATION                                    |                                                   |                  |                                |          |                  |            |  |  |  |
| PROPERTY                                                |                                                   |                  | SITE                           |          |                  |            |  |  |  |
| Property Address:                                       | 139 SE Benjamin H Hill Dr<br>Fitzgerald, GA 31750 |                  | Site Size:                     |          |                  | 16.66± AC  |  |  |  |
|                                                         | e i                                               |                  | <b>Opportunity Zone:</b>       |          | Yes              |            |  |  |  |
| County:                                                 | Ben Hill                                          |                  | Parcel ID:                     |          | 1474&1474A       |            |  |  |  |
| <b>Building Size:</b>                                   | $80,640\pm$ SF                                    |                  | Zoning                         |          |                  |            |  |  |  |
| Year Built:                                             | 1970                                              |                  | Zoning:                        |          | Heavy Industrial |            |  |  |  |
| <b>Frontage:</b> $1,220^{2} \pm$ on Benjamin H Hill Dr, |                                                   | nin H Hill Dr,   | <b>Property Taxes:</b>         |          |                  | \$6,359.01 |  |  |  |
| U                                                       | , <b>,</b> , , , , , , , , , , , , , , , , ,      | US Hwy 319       | <b>SALE PRICE: \$2,750,000</b> |          |                  |            |  |  |  |
| Water Source &<br>Utilities:                            | Fitg                                              | gerald Utilities | Demographics 2024              | 5 Miles  | 10 Miles         | 15 Miles   |  |  |  |
| Parking:                                                | Ample, paved, sem                                 | i-truck access   | Population                     | 15,083   | 22,632           | 27,555     |  |  |  |
| Construction Type:                                      |                                                   | Masonry          | Avg HH Income                  | \$56,594 | \$62,073         | \$62,803   |  |  |  |
|                                                         |                                                   |                  | Median Age                     | 37.6     | 38.2             | 38.9       |  |  |  |

#### DESCRIPTION

This 80,640 SF  $\pm$  warehouse is located in Fitzgerald, GA almost at the intersection of US Highway 319, State Route 107 and Benjamin Hill Rd. The building is situated on 16.66 $\pm$  acres, mostly fenced, allowing the opportunity for outside storage or building expansion. The property has ample paved parking and allows different points for semi-truck access. The warehouse includes HVAC controlled office space, four (4) dock-high doors and three (3) grade level doors. Inside, the space is divided into five sections by cinder block walls and includes concrete flooring, multi-stall bathrooms, and a sprinkler system.