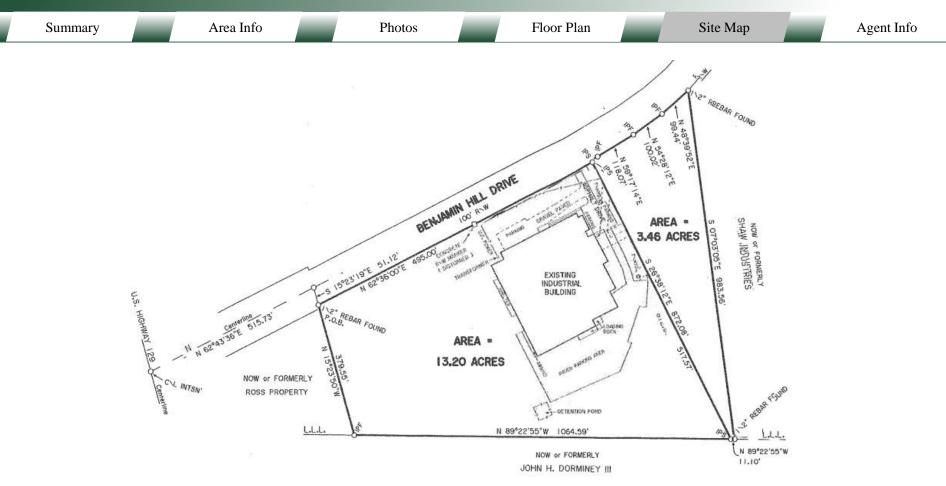

| Summary                                                 | Area Info                                         | Photos           | Floor Plan                     | Site Map |                  | Agent Info |  |  |  |
|---------------------------------------------------------|---------------------------------------------------|------------------|--------------------------------|----------|------------------|------------|--|--|--|
| PROPERTY INFORMATION                                    |                                                   |                  |                                |          |                  |            |  |  |  |
| PROPERTY                                                |                                                   |                  | SITE                           |          |                  |            |  |  |  |
| Property Address:                                       | 139 SE Benjamin H Hill Dr<br>Fitzgerald, GA 31750 |                  | Site Size:                     |          |                  | 16.66± AC  |  |  |  |
|                                                         | e i                                               |                  | <b>Opportunity Zone:</b>       |          | Yes              |            |  |  |  |
| County:                                                 | Ben Hill                                          |                  | Parcel ID:                     |          | 1474&1474A       |            |  |  |  |
| <b>Building Size:</b>                                   | $80,640\pm$ SF                                    |                  | Zoning                         |          |                  |            |  |  |  |
| Year Built:                                             | 1970                                              |                  | Zoning:                        |          | Heavy Industrial |            |  |  |  |
| <b>Frontage:</b> $1,220^{2} \pm$ on Benjamin H Hill Dr, |                                                   | nin H Hill Dr,   | <b>Property Taxes:</b>         |          |                  | \$6,359.01 |  |  |  |
| U                                                       | , <b>,</b> , , , , , , , , , , , , , , , , ,      | US Hwy 319       | <b>SALE PRICE: \$2,750,000</b> |          |                  |            |  |  |  |
| Water Source &<br>Utilities:                            | Fitg                                              | gerald Utilities | Demographics 2024              | 5 Miles  | 10 Miles         | 15 Miles   |  |  |  |
| Parking:                                                | Ample, paved, sem                                 | i-truck access   | Population                     | 15,083   | 22,632           | 27,555     |  |  |  |
| Construction Type:                                      |                                                   | Masonry          | Avg HH Income                  | \$56,594 | \$62,073         | \$62,803   |  |  |  |
|                                                         |                                                   |                  | Median Age                     | 37.6     | 38.2             | 38.9       |  |  |  |

#### DESCRIPTION

This 80,640 SF  $\pm$  warehouse is located in Fitzgerald, GA almost at the intersection of US Highway 319, State Route 107 and Benjamin Hill Rd. The building is situated on 16.66 $\pm$  acres, mostly fenced, allowing the opportunity for outside storage or building expansion. The property has ample paved parking and allows different points for semi-truck access. The warehouse includes HVAC controlled office space, four (4) dock-high doors and three (3) grade level doors. Inside, the space is divided into five sections by cinder block walls and includes concrete flooring, multi-stall bathrooms, and a sprinkler system.