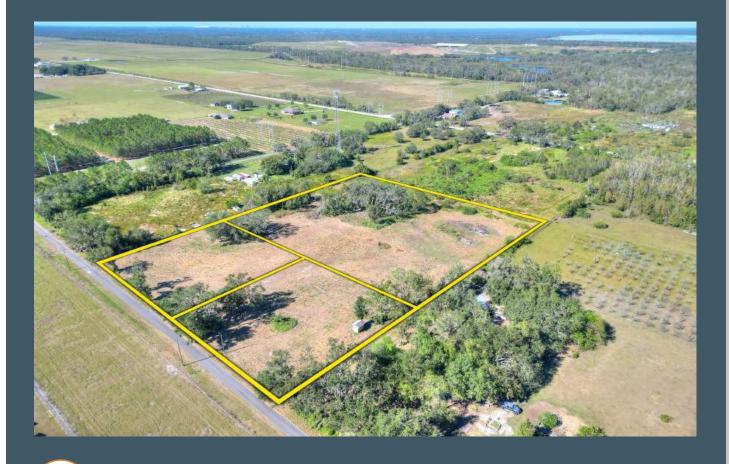

#### **Property Overview**

LITHIA ACREAGE HOMESITES! Available as a whole or individually, this rare offering is perfect if you're looking for the ideal setting for your custom home or a small family compound to accommodate 3 homes! These homesites offer wide open views and are framed nicely by a few scattered oaks. Choose your perfect homesite with ample space for your ideal country retreat. Tucked away off CR672 on a small, newly paved road you'll enjoy the serenity of country living while being only 15 minutes from town. Only 3 miles from Alafia River State Park there are ample opportunities for hiking, horseback riding and biking. Sitting at an elevation of 120' you'll have clear views and no fear of flooding! Don't miss your chance to own a piece of peaceful countryside!

www.FischbachLandCompany.com/LithiaAcreageHomesites

| Property Address | 17744 Bledsoe Loop,<br>Lithia, FL 33547 | Future Land Use | AR           |
|------------------|-----------------------------------------|-----------------|--------------|
| Property Type    | Acreage Homesites                       | Price           | \$675,000    |
| Size             | 1.27± - 7± Acres                        | County          | Hillsborough |
| Zoning           | AR                                      | STR             | 25-31-21     |

### Photos

**LOT 1** Acreage: Price:

1.38± Acres \$210,000 Property Improvements:

Well and Electric

**LOT 2** Acreage: Price:

1.27± Acres \$200,000