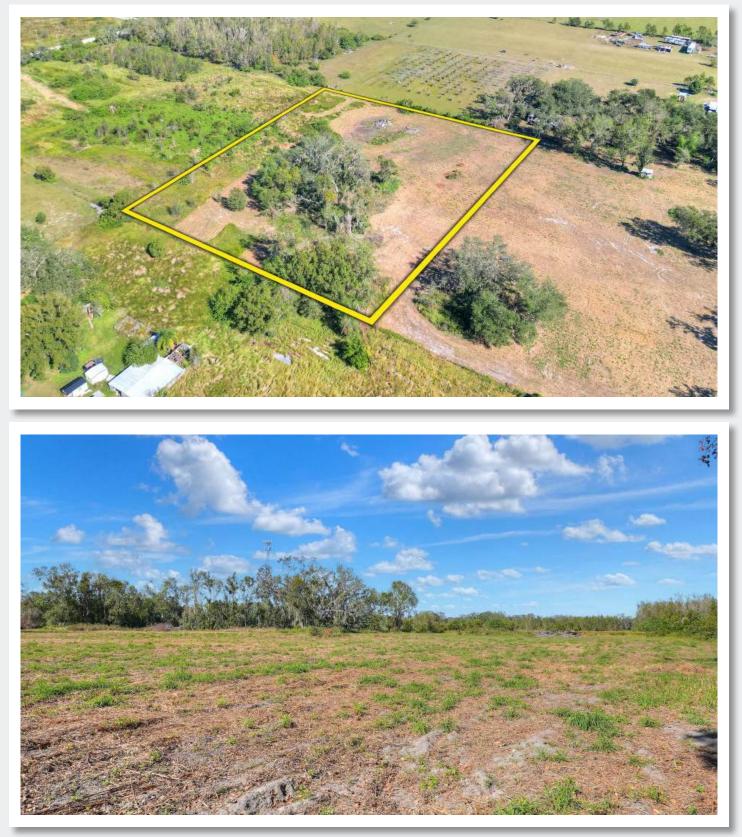

#### **Property Overview**

LITHIA ACREAGE HOMESITES! Available as a whole or individually, this rare offering is perfect if you're looking for the ideal setting for your custom home or a small family compound to accommodate 3 homes! These homesites offer wide open views and are framed nicely by a few scattered oaks. Choose your perfect homesite with ample space for your ideal country retreat. Tucked away off CR672 on a small, newly paved road you'll enjoy the serenity of country living while being only 15 minutes from town. Only 3 miles from Alafia River State Park there are ample opportunities for hiking, horseback riding and biking. Sitting at an elevation of 120' you'll have clear views and no fear of flooding! Don't miss your chance to own a piece of peaceful countryside!

### Photos

**LOT 1** Acreage: Price:

1.38± Acres \$210,000 Property Improvements:

Well and Electric

**LOT 2** Acreage: Price:

1.27± Acres \$200,000