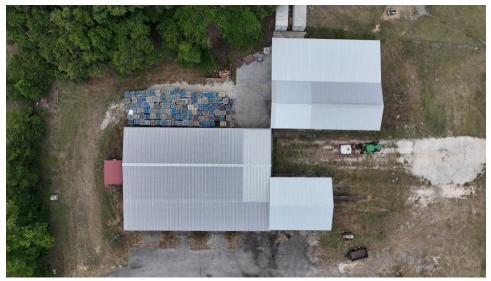

# Aerial Map

#### **PROPERTY OVERVIEW**

The Chiefland Packing Shed features a modern produce packing barn and loading dock plus good pasture on 11 acres. Currently used to grade, pack, and ship watermelons from surrounding farms, the barn complex could be repurposed for any number of agricultural uses or as a grownups "toy chest." Build a home or raise cattle and horses in the pasture around the barns. Nice paved road frontage with quick access to US 129, US 19/98 and US 27-Alternate and the towns of Chiefland, Trenton, and Bronson. Less than an hour from Gainesville and Ocala, as well.

#### Pasture

- 70' x 100' main packing shed/loading dock plus 2 more adjacent pole barns all with concrete floors
- Over 9000 SF under roof