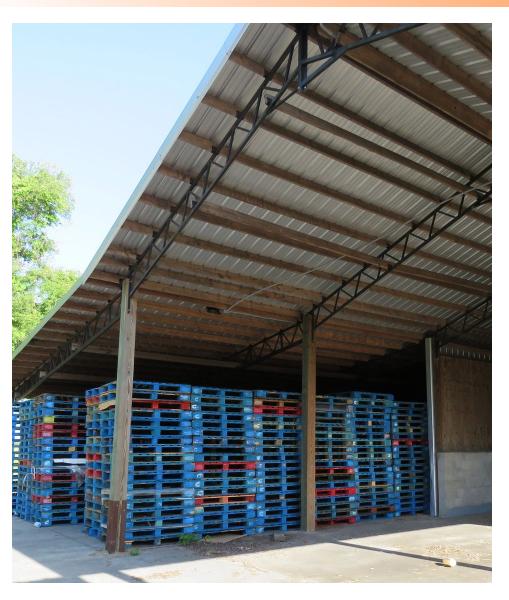

#### Pasture

- 70' x 100' main packing shed/loading dock plus 2 more adjacent pole barns all with concrete floors
- Over 9000 SF under roof