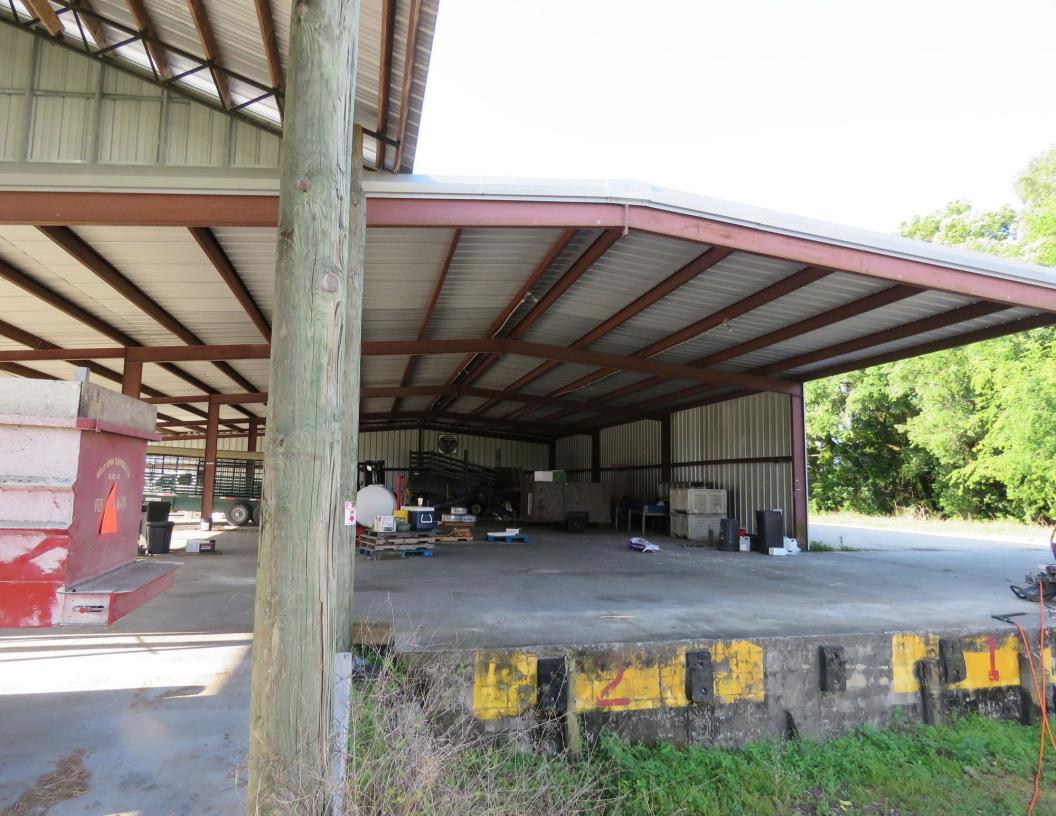

## Additional Photos

#### Pasture

- 70' x 100' main packing shed/loading dock plus 2 more adjacent pole barns all with concrete floors
- Over 9000 SF under roof