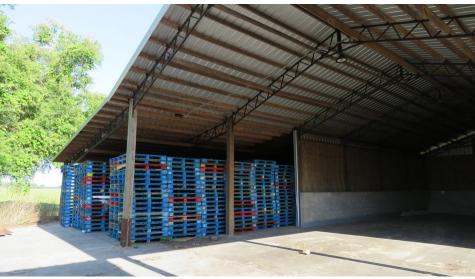

#### Pasture

- 70' x 100' main packing shed/loading dock plus 2 more adjacent pole barns all with concrete floors
- Over 9000 SF under roof

## Additional Photos