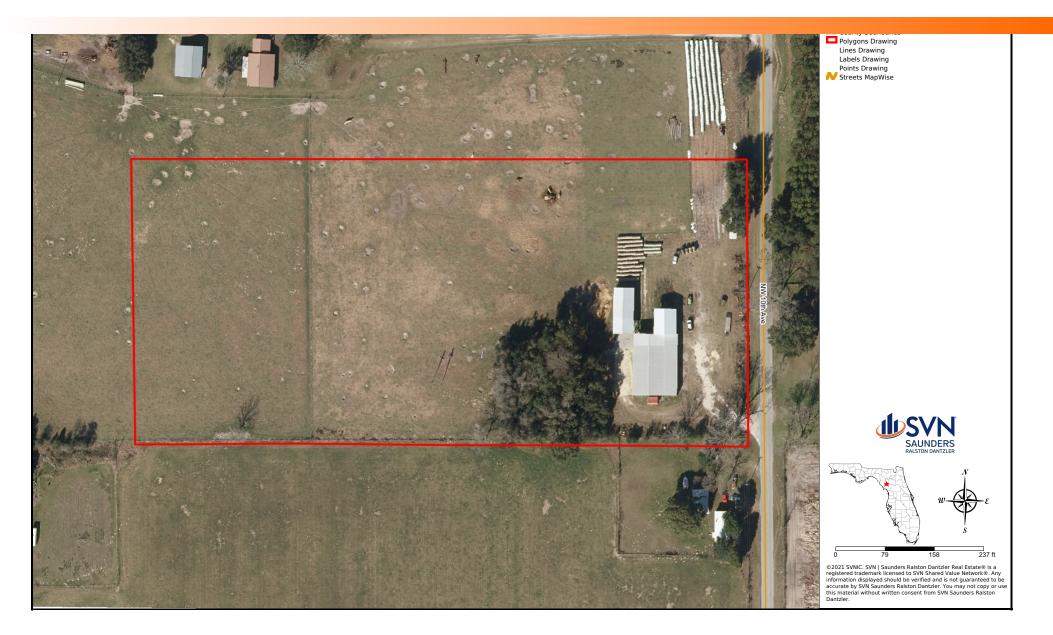

#### **PROPERTY OVERVIEW**

The Chiefland Packing Shed features a modern produce packing barn and loading dock plus good pasture on 11 acres. Currently used to grade, pack, and ship watermelons from surrounding farms, the barn complex could be repurposed for any number of agricultural uses or as a grownups "toy chest." Build a home or raise cattle and horses in the pasture around the barns. Nice paved road frontage with quick access to US 129, US 19/98 and US 27-Alternate and the towns of Chiefland, Trenton, and Bronson. Less than an hour from Gainesville and Ocala, as well.

#### Pasture

- 70' x 100' main packing shed/loading dock plus 2 more adjacent pole barns all with concrete floors
- Over 9000 SF under roof