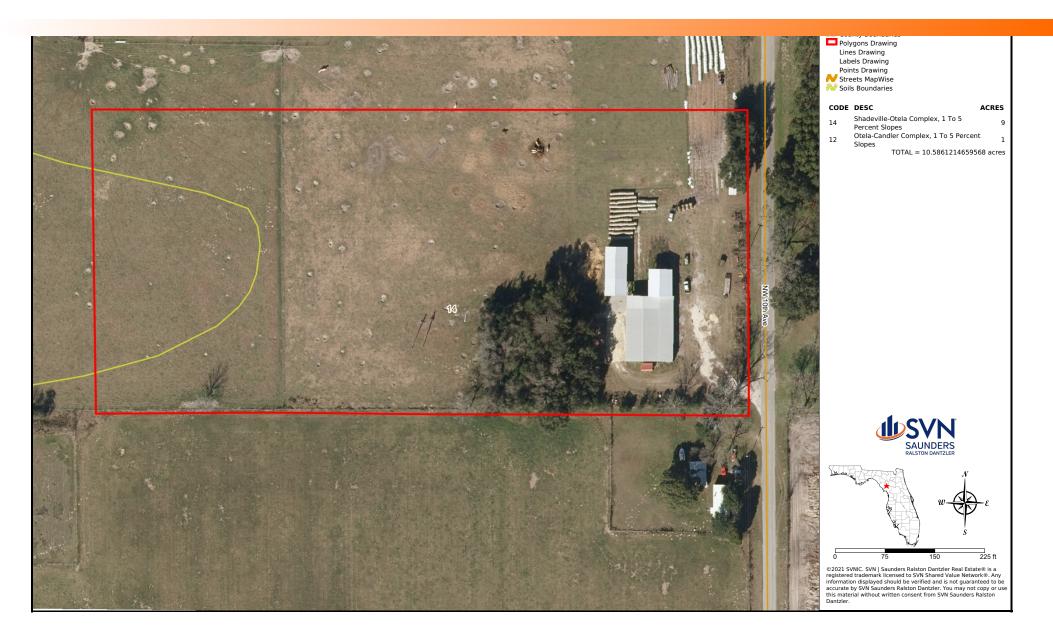

Nearest Point of Interest:

Fencing:

Current Use:

Land Cover:

Structures & Year Built:

- Equestrian
- Farms & Nurseries Properties
- Ranch

100% Uplands

Primarily Shadeville-Otela Complex

2022 taxes were \$449

Agricultural

Private Well & Septic

466 Feet along Northwest 10th Avenue (Paved)

Cedar Key, Suwannee River, Goethe State Forest, Manatee Springs State Park

Field Fence, Barbed Wire

Watermelon/Produce Packing Shed, Cattle Grazing