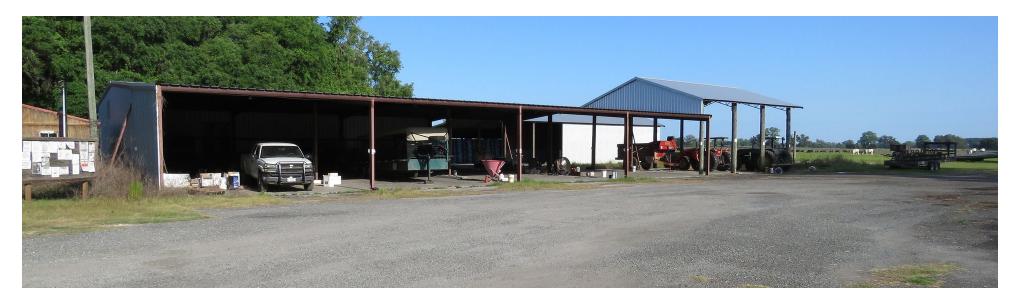

#### Pasture

- 70' x 100' main packing shed/loading dock plus 2 more adjacent pole barns all with concrete floors
- Over 9000 SF under roof