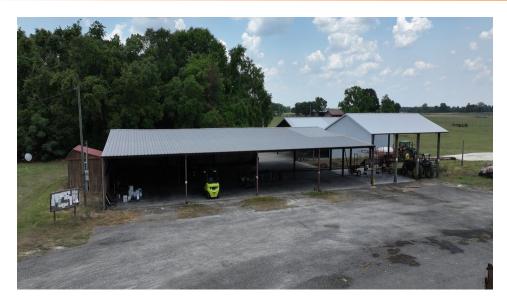

#### Pasture

- 70' x 100' main packing shed/loading dock plus 2 more adjacent pole barns all with concrete floors
- Over 9000 SF under roof

## Additional Photos