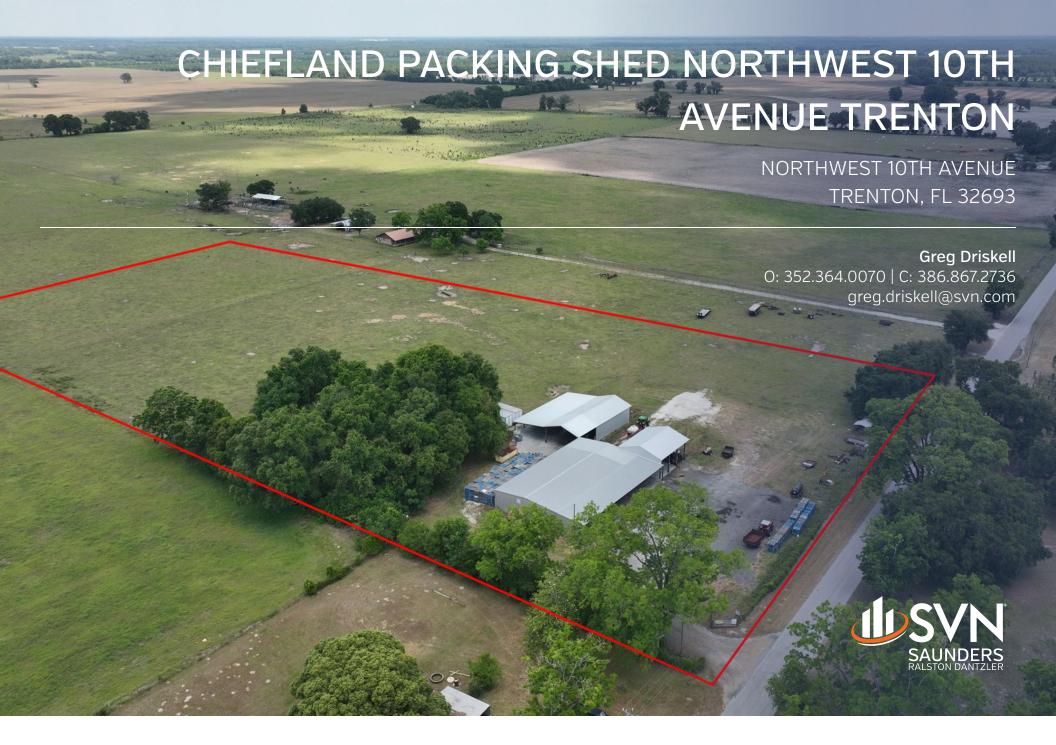

## Property Overview

Sale Price **\$340,000** 

#### **OFFERING SUMMARY**

Acreage: 10.58 Acres
Price / Acre: \$32,136
City: Trenton

County: Levy

Property Type: Ranch & Rec

#### **PROPERTY OVERVIEW**

The Chiefland Packing Shed features a modern produce packing barn and loading dock plus good pasture on 11 acres. Currently used to grade, pack, and ship watermelons from surrounding farms, the barn complex could be repurposed for any number of agricultural uses or as a grownups "toy chest." Build a home or raise cattle and horses in the pasture around the barns. Nice paved road frontage with quick access to US 129, US 19/98 and US 27-Alternate and the towns of Chiefland, Trenton, and Bronson. Less than an hour from Gainesville and Ocala, as well.