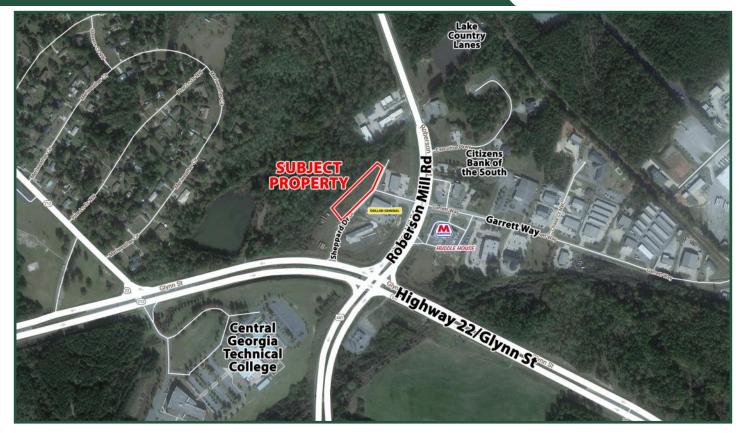

**Commercial Lot For Sale** 116 Sheppard Drive Milledgeville, GA 31061

| Lot Size:         | 1.46 AC                      |
|-------------------|------------------------------|
| <b>Frontage:</b>  | 500'+ on Sheppard Drive      |
| Zoning:           | Community Commercial         |
| <b>Utilities:</b> | All Available                |
| Topography:       | Level                        |
| Taxes:            | \$4,161.58 (2021 est.)       |
| Notes:            | Located in the city of Mille |
|                   | Garrett Way. Ideal for offic |

: Located in the city of Milledgeville. Visible from Roberson Mill Road & Garrett Way. Ideal for office, retail, service, or hospitality. Convenient to Milledgeville Mall, the 441 retail corridor, the Commerce Center, McAlister's Deli, Surcheros, Central Georgia Technical College, and Dollar General. Neighbors include Huddle House, Lake Country Lanes, Citizens Bank of the South, Tracey's Nails, and Shark's Restaurant.