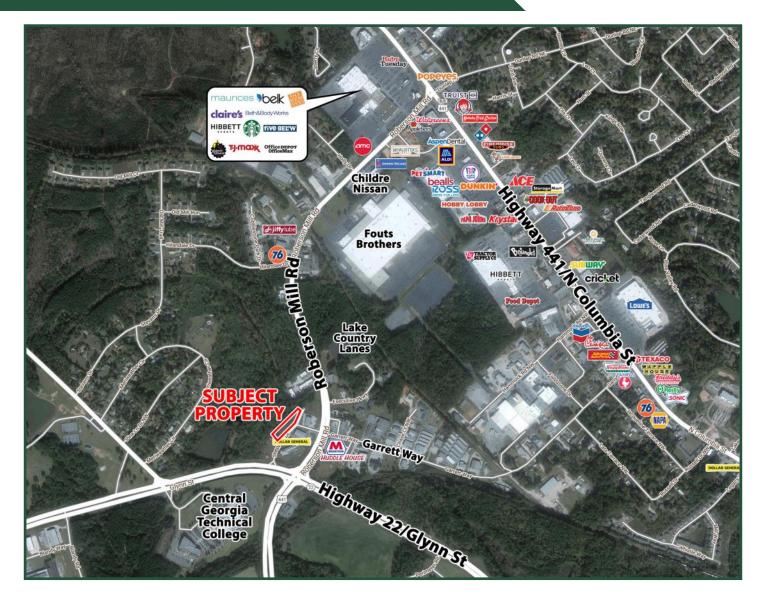

: Located in the city of Milledgeville. Visible from Roberson Mill Road & Garrett Way. Ideal for office, retail, service, or hospitality. Convenient to Milledgeville Mall, the 441 retail corridor, the Commerce Center, McAlister's Deli, Surcheros, Central Georgia Technical College, and Dollar General. Neighbors include Huddle House, Lake Country Lanes, Citizens Bank of the South, Tracey's Nails, and Shark's Restaurant.