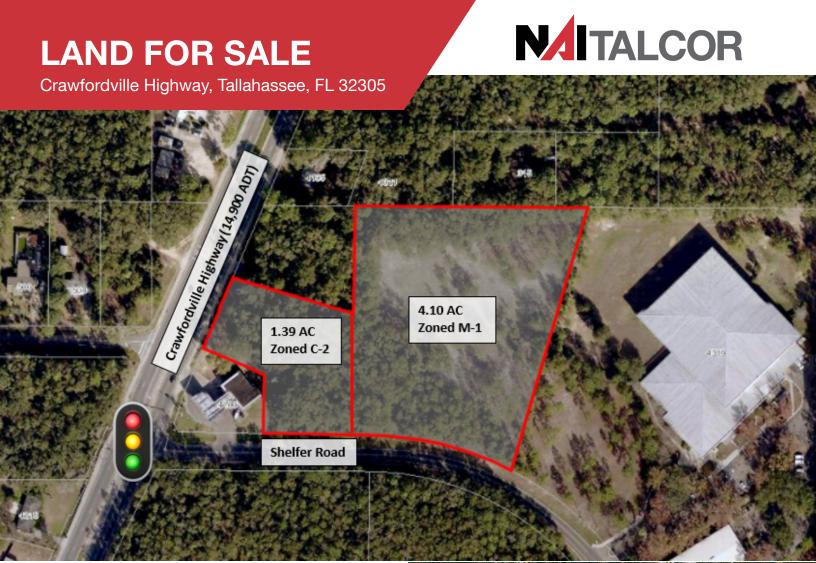

## Asking Price: \$419,000

5.49 AC FOR SALE along Crawfordville Highway approximately 1.0 mile northwest of the Capital Circle X Crawfordville Highway intersection. Property possesses frontage along Crawfordville Highway and experiences an average daily traffic count of 14,900 vehicles per day. The portion of the property that fronts Crawfordville Highway is 1.39 AC zoned C-2 and the remainder of the property that is situated along Shelfer Road equates to 4.10 AC and is zoned M-1. Property is currently generating \$275/month from Lamar Advertising; details avaliable upon request.

- Strategically Located
- Frontage along Crawfordville Highway
- Multi-Use Development Opportunity
- 1.39 AC Zoned C-2
- 4.10 AC Zoned M-1

E. Slaton Murray +1 850 294 8521 slaton@talcor.com

Waranty Or Hepresentation, Express Or Implied, Is Made As To The Accuracy Of The Information Contained Herein, And The Same bmitted Subject To Errors, Omissions, Change Of Price, Rental Or Other Conditions, Prior Sale, Lease Or Financing, Or Withdrawal Withc tice, And Of Any Special Listing Conditions Imposed By Our Principals No Waranties Or Rep- resentations Are Made As To The Condition e Property Or Any Hazards Contained Therein Are Any To Be Implied.