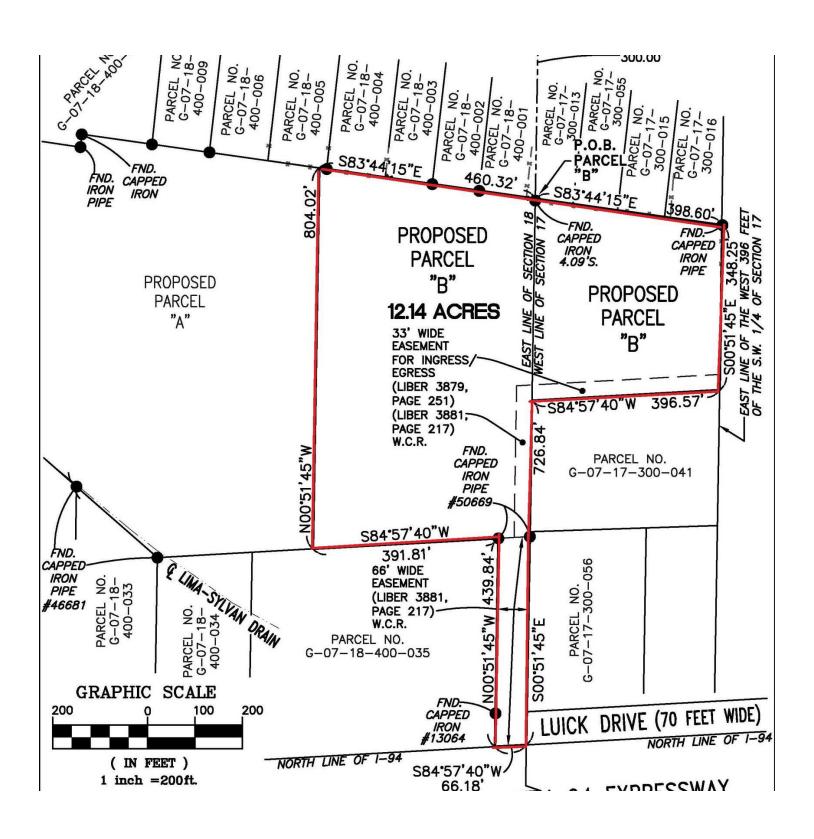

#### **SUMMARY**

Sale Price: \$175,000 Lot Size: 12.14 Acres

Zoning: R-1A Suburban residential Parcel # G-07-18-400-054

#### **PROPERTY OVERVIEW**

12.14 acres located on Luick Drive zoned R-1A - Suburban Residential. Zoning allows for 1 acre residential parcels. Property has sandy soils and is served by Well and septic. Chelsea school district.

Located in Lima Township between Freer and Fletcher Roads. Easy access to downtown Chelsea, hospitals, shopping, restaurants, businesses and I-94 expressway. Less than 15 minutes to Ann Arbor.

Building relationships.

### **LUICK DRIVE, CHELSEA, MI 48118**

12.14 Acres

| Sale Price | \$175,000 |
|------------|-----------|
|------------|-----------|

#### **PROPERTY INFORMATION**

Lot Size

| Lot Frontage | 66'             |
|--------------|-----------------|
| Soil         | Sandy/Mixed     |
| Easement     | Driveway        |
| Splits       | Yes             |
| APN #        | G-07-18-400-054 |