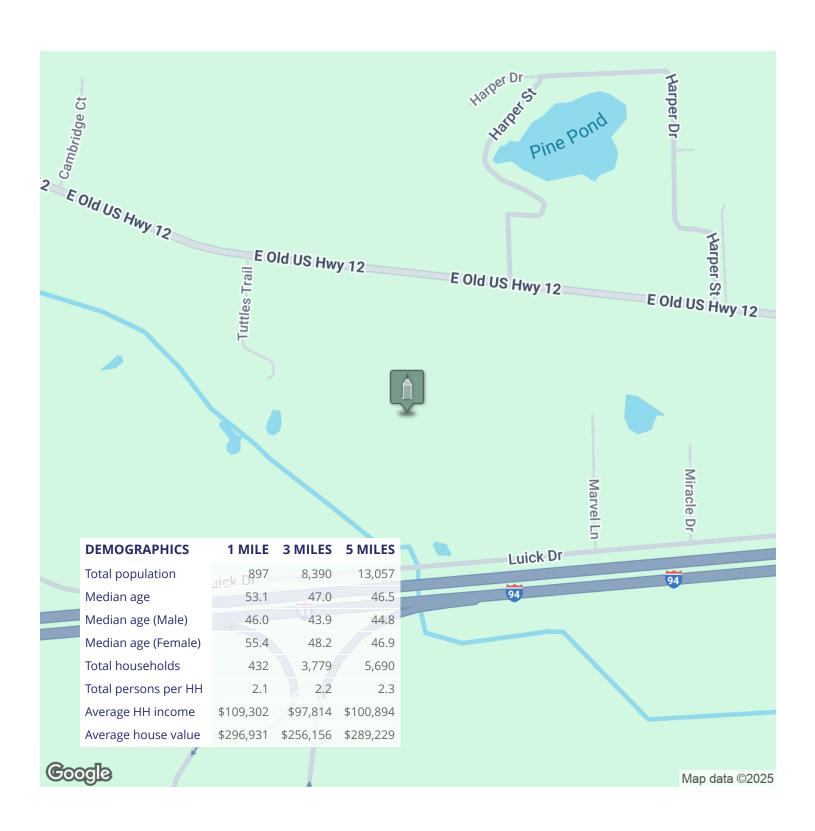

Located in Lima Township between Freer and Fletcher Roads. Easy access to downtown Chelsea, hospitals, shopping, restaurants, businesses and I-94 expressway. Less than 15 minutes to Ann Arbor.

Building relationships.

#### **LOCATION INFORMATION**

| Building Name    | Vacant Land for Sale in<br>Chelsea |
|------------------|------------------------------------|
| Street Address   | Luick Drive                        |
| City, State, Zip | Chelsea, MI 48118                  |
| County           | Washtenaw                          |
| Cross-Streets    | E. Old US Hwy 12 &<br>Freer Road   |
| Township         | Lima Township                      |
| Nearest Highway  | 1-94                               |
| Nearest Airport  | DTW, Ann Arbor, Lansing            |