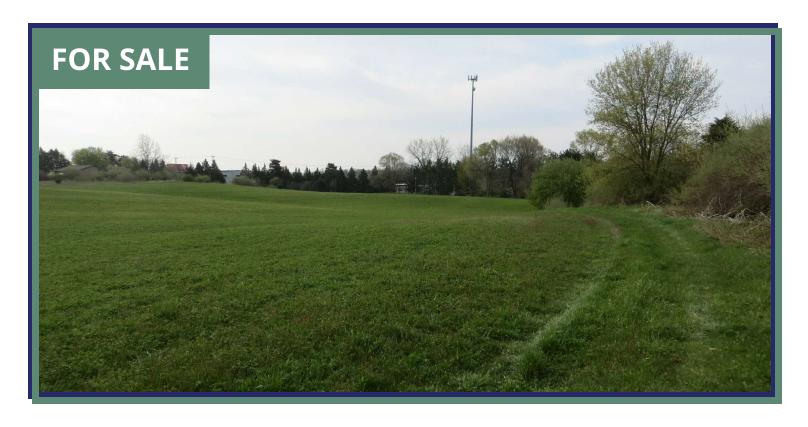

# **Vacant Land - Lima Township**

**LUICK DRIVE, CHELSEA, MI 48118** 

#### **PROPERTY OVERVIEW**

12.14 acres located on Luick Drive zoned R-1A - Suburban Residential. Zoning allows for 1 acre residential parcels. Property has sandy soils and is served by Well and septic. Chelsea school district.

Located in Lima Township between Freer and Fletcher Roads. Easy access to downtown Chelsea, hospitals, shopping, restaurants, businesses and I-94 expressway. Less than 15 minutes to Ann Arbor.

Building relationships.