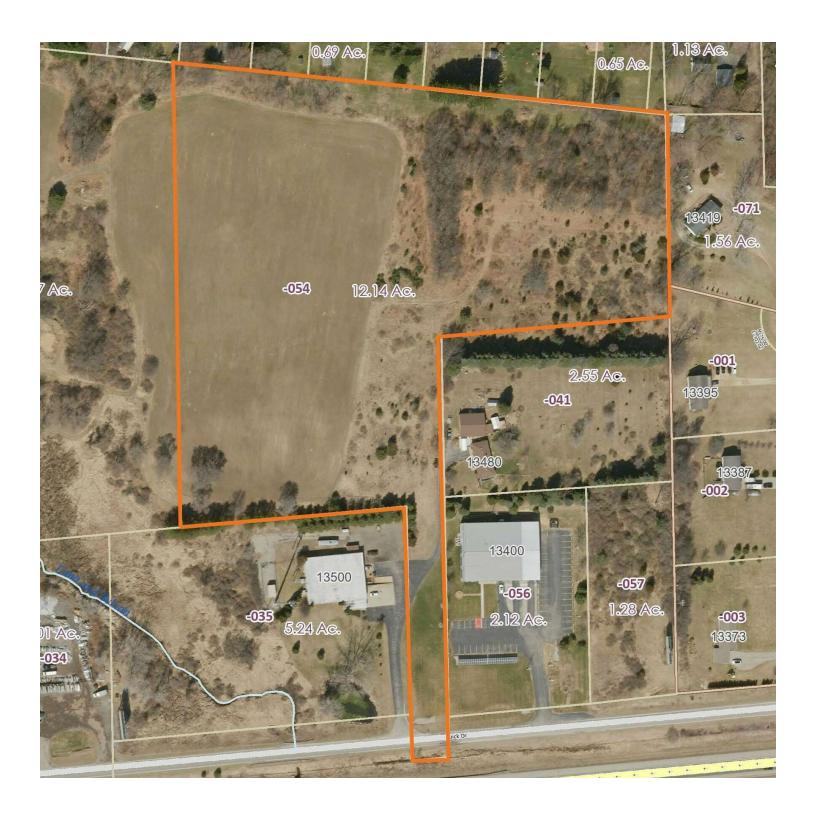

#### **SUMMARY**

Sale Price: \$175,000 Lot Size: 12.14 Acres

Zoning: R-1A Suburban residential Parcel # G-07-18-400-054

#### **PROPERTY INFORMATION**

Lot Size

| Lot Frontage | 66'             |
|--------------|-----------------|
| Soil         | Sandy/Mixed     |
| Easement     | Driveway        |
| Splits       | Yes             |
| APN #        | G-07-18-400-054 |