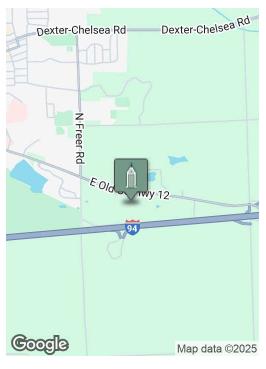

Located in Lima Township between Freer and Fletcher Roads. Easy access to downtown Chelsea, hospitals, shopping, restaurants, businesses and I-94 expressway. Less than 15 minutes to Ann Arbor.

Building relationships.

#### **LOCATION INFORMATION**

| Building Name    | Vacant Land for Sale in<br>Chelsea |
|------------------|------------------------------------|
| Street Address   | Luick Drive                        |
| City, State, Zip | Chelsea, MI 48118                  |
| County           | Washtenaw                          |
| Cross-Streets    | E. Old US Hwy 12 &<br>Freer Road   |
| Township         | Lima Township                      |
| Nearest Highway  | 1-94                               |
| Nearest Airport  | DTW, Ann Arbor, Lansing            |