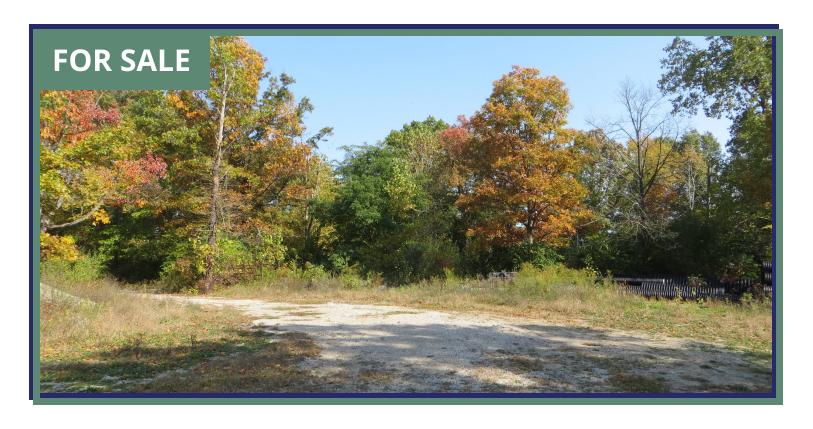

#### **PROPERTY OVERVIEW**

One of few I-2 Industrial zoned parcels in Scio Township.

Over 16 acres of strategically located land between the Baker (Exit 167) and Zeeb (Exit 169) Road I-94 interchanges. N Staebler Road is paved and runs north of Jackson Road and fronts the south side of I-94. Excellent I-94 visibility.

The parcel has full utility access and is comprised of open yard and wooded area, as well as some wetlands that equates to roughly 9 buildable acres.

Building relationships.

208 East Washington Street Ann Arbor, MI 48104