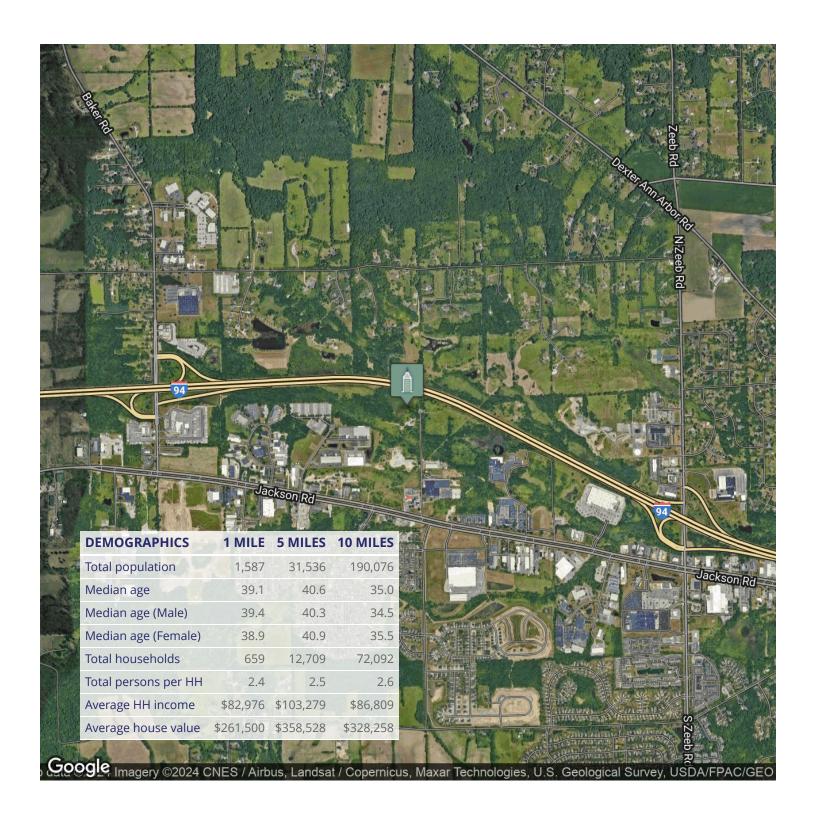

#### **PROPERTY OVERVIEW**

One of few I-2 Industrial zoned parcels in Scio Township.

Over 16 acres of strategically located land between the Baker (Exit 167) and Zeeb (Exit 169) Road I-94 interchanges. N Staebler Road is paved and runs north of Jackson Road and fronts the south side of I-94. Excellent I-94 visibility.