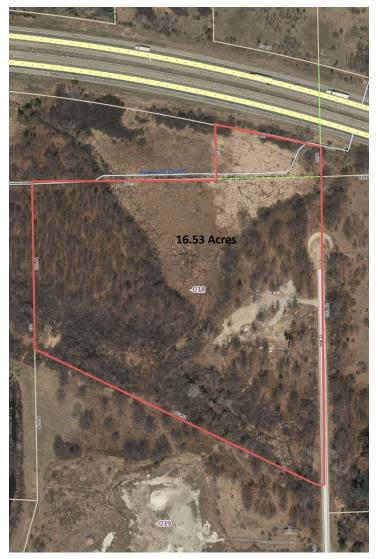

### **SUMMARY**

Sale Price: \$1,000,000

Lot Size: 16.53 Acres

Zoning: I-2 General Industrial
2023 Taxes: \$10,003

#### **PROPERTY OVERVIEW**

One of few I-2 Industrial zoned parcels in Scio Township.

Over 16 acres of strategically located land between the Baker (Exit 167) and Zeeb (Exit 169) Road I-94 interchanges. N Staebler Road is paved and runs north of Jackson Road and fronts the south side of I-94. Excellent I-94 visibility.

The parcel has full utility access and is comprised of open yard and wooded area, as well as some wetlands that equates to roughly 9 buildable acres.

Building relationships.

208 East Washington Street Ann Arbor, MI 48104