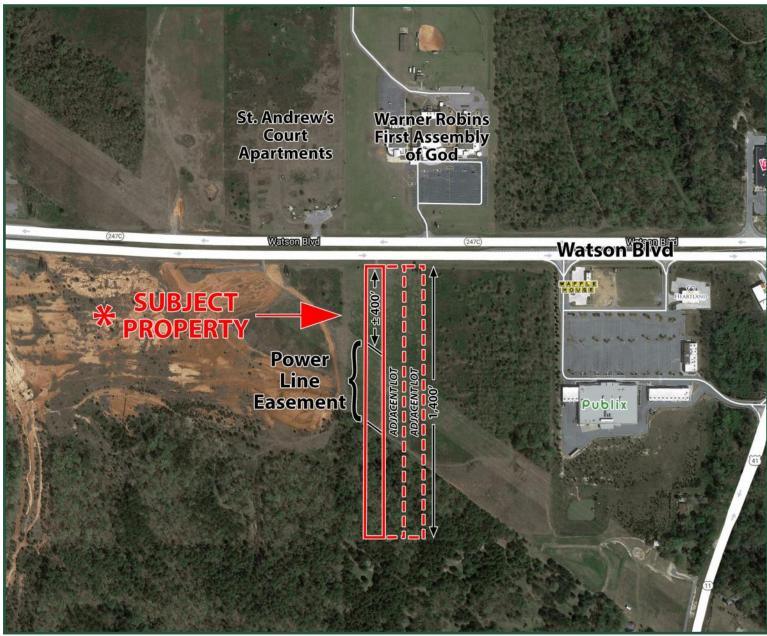

- **Description:** Property fronts Highway 247 Connector (Watson Boulevard) with 100' of frontage. The property is flat and has a power line running through the rear portion of the property. See Exhibit A for details. Lot is approximately 400' deep between Highway 247 Connector and the power line easement.
  - **Location:** Property is located just west of the Publix on Highway 247 Connector at Highway 41.
    - Note: Curb cut already exists on Highway 247 Connector, giving access to this property.

## **EXHIBIT** A

Three lots adjacent to each other, can be combined for 9.63 AC.

FOR MORE INFORMATION CONTACT

**Trip Wilhoit, CCIM, ALC** 478-746-9421 (O) 478-960-4080 (C) trip@fickling.com **Patty Burns, CCIM, ALC** 478-746-9421 (O) 478-951-5100 (C) patty@fickling.com