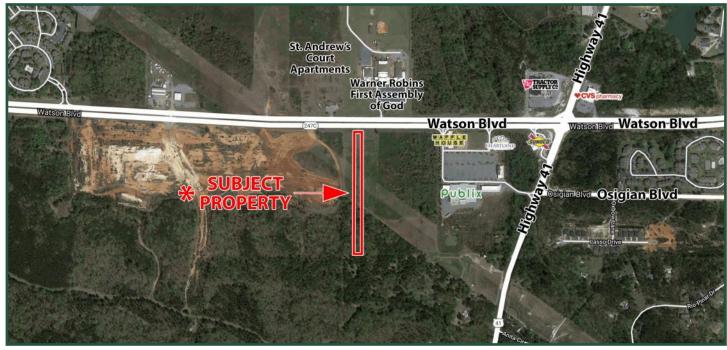

- **Description:** Property fronts Highway 247 Connector (Watson Boulevard) with 100' of frontage. The property is flat and has a power line running through the rear portion of the property. See Exhibit A for details. Lot is approximately 400' deep between Highway 247 Connector and the power line easement.
  - **Location:** Property is located just west of the Publix on Highway 247 Connector at Highway 41.
    - Note: Curb cut already exists on Highway 247 Connector, giving access to this property.