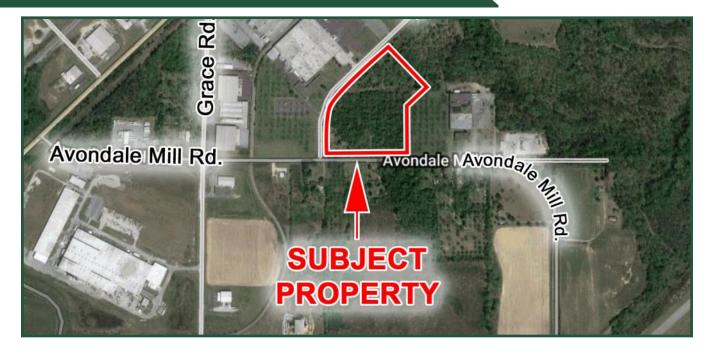

## LAND FOR SALE 2955 Avondale Mill Rd. Macon, GA 31216

Lot Size: 15 Acres
Zoning: M-1

**Utilities:** County Water & Sewer

**Location:** Property is a 15 acre tract that is located at the intersection of NE Industrial

Boulevard and Avondale Mill Road. Property is adjacent to Schwartz

Precision Manufacturing and across from Panaprint, Inc.

Notes: Property is 15 acres with 765' frontage on Avondale Mill Road and

approximately 1,550' frontage on NE Industrial Boulevard.