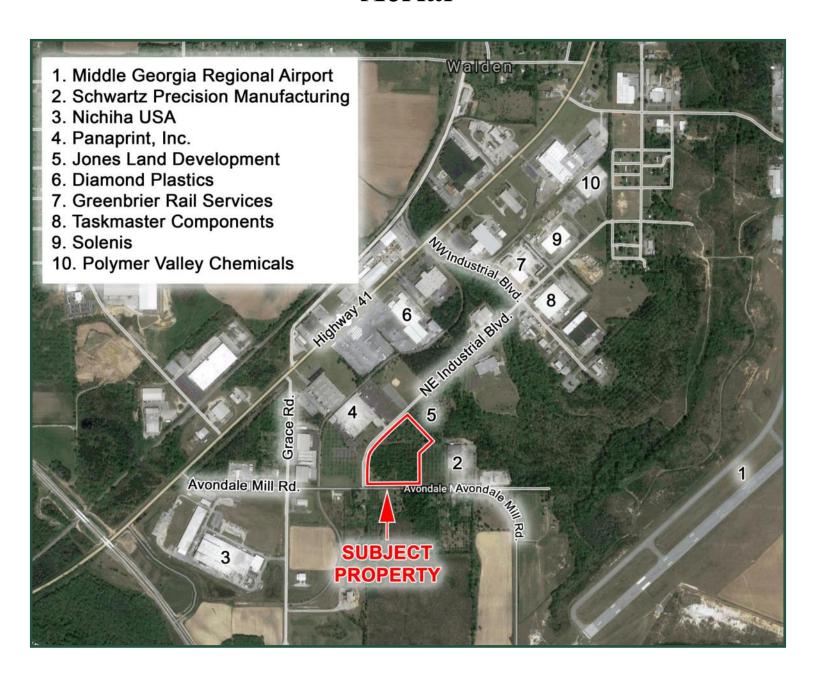

**Highlights:** • Good frontage

- Excellent industrial area growth potential
- Nearby businesses include Jones Land Development, Schwartz Precision Manufacturing, Panaprint Inc., Nichiha USA, Diamond Plastics, Middle Georgia Regional Airport, Greenbrier Rail Services, Solenis, Polymer Valley Chemicals, and Taskmaster Components.

#### Aerial

FOR MORE INFORMATION CONTACT

**Trip Wilhoit, CCIM, ALC** 478-746-9421 (O) 478-960-4080 (C) trip@fickling.com

**Patty Burns, CCIM, ALC** 478-746-9421 (O) 478-951-5100 (C) patty@fickling.com