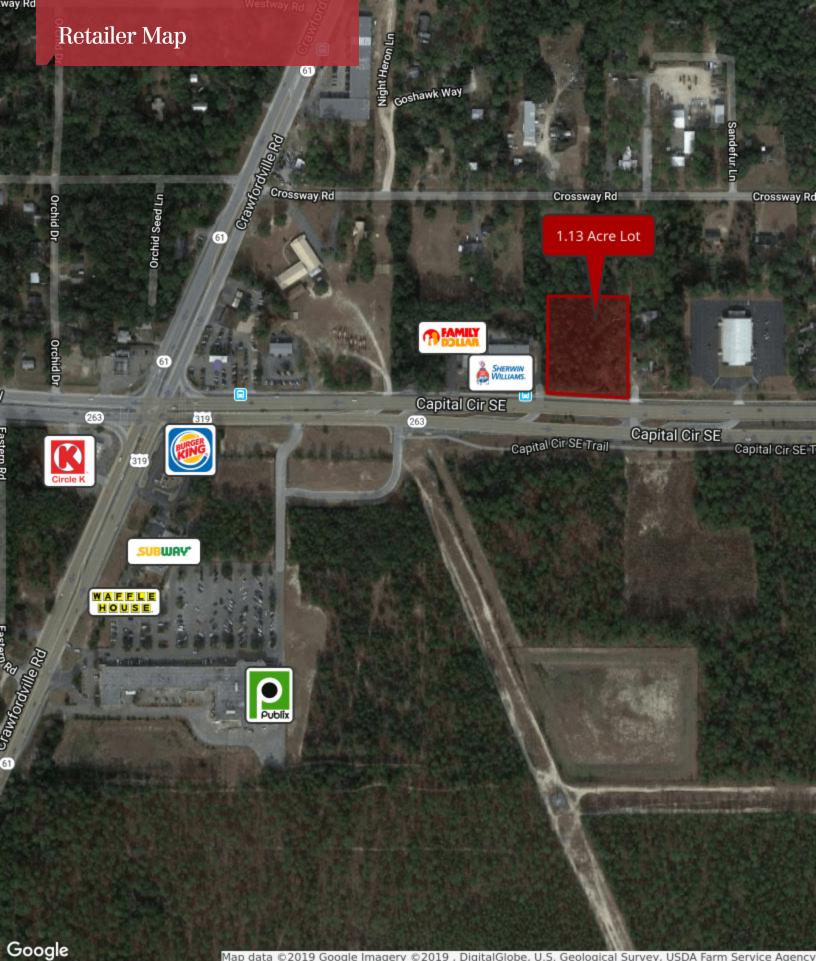

## **Property Description**

This 1.13 acre property is zoned M1.

It's located south off Crawfordville Road (319) to Capital Circle SW (263), turn left, property is facing north and east of the Sherwin Williams paint store. On the other side of Capital Circle and south is Publix Super market, Burger King, Waffle House and several retail businesses in Forest Village Shopping Center.

1018 Thomasville Road, Suite 200A,<br/>Tallahassee, FL 32303850 224 2300 tel<br/>naitalcor.com

**N**ITALCOR COMMERCIAL REAL ESTATE SERVICES. WORLDWIDE

Map data ©2019 Google Imagery ©2019 , DigitalGlobe, U.S. Geological Survey, USDA Farm Service Agency