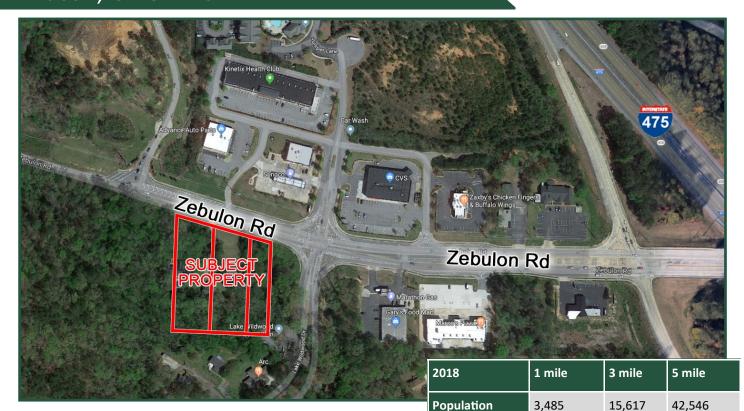

# **3.2± Acres For Sale** 6450, 6460, 6470 Zebulon Rd Macon, GA 31220

Lot Size: 3.2± Acres (3 parcels)

**Frontage:** 360'± Frontage on Zebulon Rd.

**Zoning**: AG

Traffic: 26,800 Zebulon Rd VPD

Topography: Level Curb Cuts: 2

Notes:

**Neighbors:** Ansley Village Apartments & Shopping Center, Advance Auto Parts,

CVS, Marcos, Zaxby's, Kohl's, Kroger, Lowe's, Walmart, AmStar

Avg. HH Income

**Median Age** 

\$90,430

37.1

Theater, McDonald's

Ideal location for retail, fast food or office

• Convenient to I-475

• Property currently has 2 houses located on it

Sale Price:

\$96,794

39.6

\$101,053

38.4