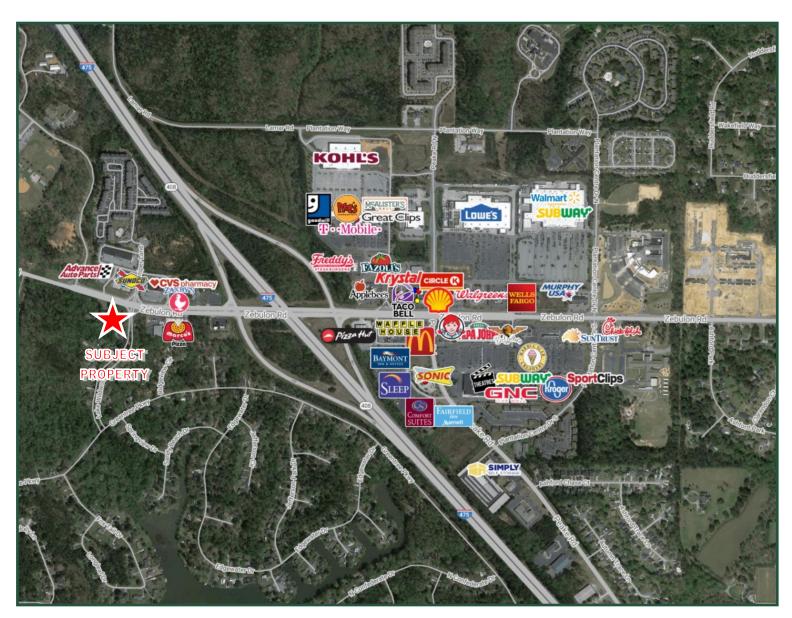

Notes:

**Neighbors:** Ansley Village Apartments & Shopping Center, Advance Auto Parts,

CVS, Marcos, Zaxby's, Kohl's, Kroger, Lowe's, Walmart, AmStar

Avg. HH Income

**Median Age** 

\$90,430

37.1

Theater, McDonald's

Ideal location for retail, fast food or office

• Convenient to I-475

• Property currently has 2 houses located on it

Sale Price:

\$96,794

39.6

\$101,053

38.4

### **AERIAL**

FOR MORE INFORMATION CONTACT

**Larry Drinkard, Commercial Sales** 

478-746-9421 (O) 478-731-3248 (C) ldrinkard@fickling.com