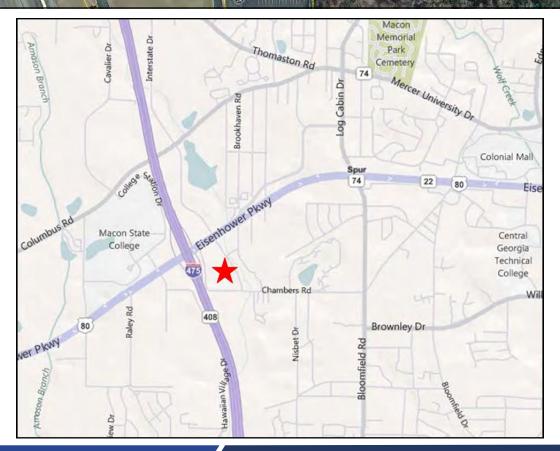

### **PROPERTY OVERVIEW**

| LOCATION:             | One block east of Interstate 475                                                                                                                                                                                                                                                                                  |
|-----------------------|-------------------------------------------------------------------------------------------------------------------------------------------------------------------------------------------------------------------------------------------------------------------------------------------------------------------|
| SITE:                 | 2.48± Acres; 223.09' road frontage                                                                                                                                                                                                                                                                                |
| TAX ID:               | Subject property is identified as Parcel # L091-0112.                                                                                                                                                                                                                                                             |
| ZONED:                | C4                                                                                                                                                                                                                                                                                                                |
| TOPOGRAPHY:           | Level and at road grade.                                                                                                                                                                                                                                                                                          |
| UTILITIES:            | All public utilities available to site.                                                                                                                                                                                                                                                                           |
| PROPERTY<br>TAX BILL: | \$3,698.94 (2017)                                                                                                                                                                                                                                                                                                 |
| NEIGHBORS:            | Wal-Mart, Murphy Oil, Wendy's, Cook Out, McDonald's, Chick-Fil-A, Cracker Barrel Old Country Store, Hampton Inn, LaQuinta Inn, Super 8, Days Inn, Ramada Inn, Quality Inn, Zaxby's, Golden Corral, Best Buy, Target, Michael's, Old Navy, Home Depot, PetSmart, Kroger, Staple's, Middle Georgia State University |
| SALES PRICE:          | \$195,000                                                                                                                                                                                                                                                                                                         |