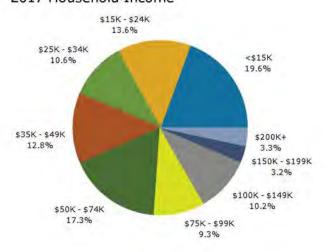

# Demographic and Income Profile

Macon-Bibb County, GA Macon-Bibb County, GA (1349008)

Geography: Place

Census 2010 2017 2022 Summary 155,333 155,247 153,685 Population Households 60,215 59,662 58,863 **Families** 38,669 37,830 37,091 2.50 Average Household Size 2.48 2.50 30,685 Owner Occupied Housing Units 33,527 30,143 Renter Occupied Housing Units 26,688 28,977 28,720 Median Age 35.6 36.7 37.5 Trends: 2017 - 2022 Annual Rate State Area National Population -0.20% 1.03% 0.83% 0.79% Households -0.27% 1.01% Families -0.39% 0.92% 0.71% Owner HHs -0.36% 0.99% 0.72% Median Household Income 1.71% 2.05% 2.12% 2017 2022 Number Number Households by Income Percent Percent <\$15,000 11,667 19.6% 11,415 19.4% \$15,000 - \$24,999 8,103 13.6% 7,556 12.8% \$25,000 - \$34,999 6,324 10.6% 5,673 9.6% 12.8% 11.4% \$35,000 - \$49,999 7,660 6,687 \$50,000 - \$74,999 10,350 17.3% 9,650 16.4% \$75,000 - \$99,999 5,576 9.3% 6,347 10.8% \$100,000 - \$149,999 6,115 10.2% 7,123 12.1% \$150,000 - \$199,999 1,917 3.2% 2,199 3.7% \$200,000+ 1,949 3.3% 2,214 3.8% \$44,818 Median Household Income \$41,176 Average Household Income \$60,800 \$68,364 Per Capita Income \$24,320 \$27,148 Census 2010 2017 2022 Number Number Percent Population by Age Percent Number Percent 0 - 4 11,439 7.4% 10,521 6.8% 10,353 6.7% 5 - 9 10,915 7.0% 10,426 6.7% 9,903 6.4% 10 - 14 10,812 7.0% 6.7% 6.7% 10,467 10,245 7.6% 15 - 19 11,749 10,823 7.0% 10,615 6.9% 20 - 2411,524 7.4% 11,322 7.3% 10,529 6.9% 25 - 3420,158 13.0% 20,807 13.4% 20,148 13.1% 35 - 44 19,020 12.0% 12.2% 18,613 19,196 12.5% 45 - 54 21,618 13.9% 18,837 12.1% 17,704 11.5% 55 - 64 18,430 11.9% 19,577 12.6% 18,381 12.0% 65 - 74 6.7% 14,010 9.0% 15,585 10.1% 10,447 75 - 84 6,600 4.2% 6,798 4.4% 7,990 5.2% 85+ 2,621 1.7% 3,047 2.0% 3,036 2.0% Census 2010 2017 2022 Race and Ethnicity Number Percent Number Percent Number Percent White Alone 67,130 43.2% 62,182 40.1% 57,951 37.7% Black Alone 80,976 52.1% 84,577 54.5% 86,131 56.0% American Indian Alone 332 0.2% 339 0.2% 348 0.2% Asian Alone 2,531 1.6% 3,120 2.0% 3,599 2.3% Pacific Islander Alone 120 0.1% 133 0.1% 147 0.1% Some Other Race Alone 2,012 1.3% 2,232 1.4% 2,451 1.6% Two or More Races 2,232 1.4% 2,664 1.7% 3,058 2.0% Hispanic Origin (Any Race) 4,386 2.8% 5,138 3.3% 5,810 3.8% Data Note: Income is expressed in current dollars. Source: U.S. Census Bureau, Census 2010 Summary File 1. Esri forecasts for 2017 and 2022.

#### 2017 Household Income