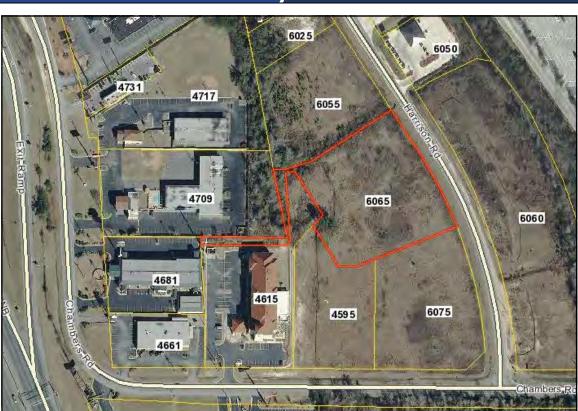

### **PROPERTY OVERVIEW**

| LOCATION:             | One block east of Interstate 475                                                                                                                                                                                                                                                                                  |
|-----------------------|-------------------------------------------------------------------------------------------------------------------------------------------------------------------------------------------------------------------------------------------------------------------------------------------------------------------|
| SITE:                 | 2.48± Acres; 223.09' road frontage                                                                                                                                                                                                                                                                                |
| TAX ID:               | Subject property is identified as Parcel # L091-0112.                                                                                                                                                                                                                                                             |
| ZONED:                | C4                                                                                                                                                                                                                                                                                                                |
| TOPOGRAPHY:           | Level and at road grade.                                                                                                                                                                                                                                                                                          |
| UTILITIES:            | All public utilities available to site.                                                                                                                                                                                                                                                                           |
| PROPERTY<br>TAX BILL: | \$3,698.94 (2017)                                                                                                                                                                                                                                                                                                 |
| NEIGHBORS:            | Wal-Mart, Murphy Oil, Wendy's, Cook Out, McDonald's, Chick-Fil-A, Cracker Barrel Old Country Store, Hampton Inn, LaQuinta Inn, Super 8, Days Inn, Ramada Inn, Quality Inn, Zaxby's, Golden Corral, Best Buy, Target, Michael's, Old Navy, Home Depot, PetSmart, Kroger, Staple's, Middle Georgia State University |
| SALES PRICE:          | \$195,000                                                                                                                                                                                                                                                                                                         |