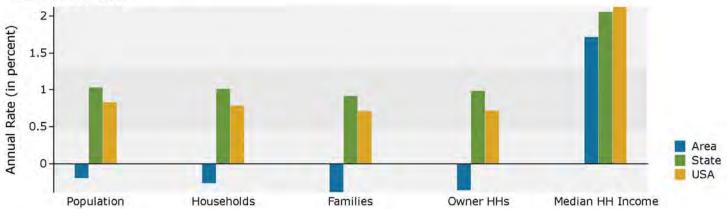

# Demographic and Income Profile

Macon-Bibb County, GA Macon-Bibb County, GA (1349008)

Geography: Place

Census 2010 2017 2022 Summary 155,333 155,247 153,685 Population Households 60,215 59,662 58,863 **Families** 38,669 37,830 37,091 2.50 Average Household Size 2.48 2.50 30,685 Owner Occupied Housing Units 33,527 30,143 Renter Occupied Housing Units 26,688 28,977 28,720 Median Age 35.6 36.7 37.5 Trends: 2017 - 2022 Annual Rate State Area National Population -0.20% 1.03% 0.83% 0.79% Households -0.27% 1.01% Families -0.39% 0.92% 0.71% Owner HHs -0.36% 0.99% 0.72% Median Household Income 1.71% 2.05% 2.12% 2017 2022 Number Number Households by Income Percent Percent <\$15,000 11,667 19.6% 11,415 19.4% \$15,000 - \$24,999 8,103 13.6% 7,556 12.8% \$25,000 - \$34,999 6,324 10.6% 5,673 9.6% 12.8% 11.4% \$35,000 - \$49,999 7,660 6,687 \$50,000 - \$74,999 10,350 17.3% 9,650 16.4% \$75,000 - \$99,999 5,576 9.3% 6,347 10.8% \$100,000 - \$149,999 6,115 10.2% 7,123 12.1% \$150,000 - \$199,999 1,917 3.2% 2,199 3.7% \$200,000+ 1,949 3.3% 2,214 3.8% \$44,818 Median Household Income \$41,176 Average Household Income \$60,800 \$68,364 Per Capita Income \$24,320 \$27,148 Census 2010 2017 2022 Number Number Percent Population by Age Percent Number Percent 0 - 4 11,439 7.4% 10,521 6.8% 10,353 6.7% 5 - 9 10,915 7.0% 10,426 6.7% 9,903 6.4% 10 - 14 10,812 7.0% 6.7% 6.7% 10,467 10,245 7.6% 15 - 19 11,749 10,823 7.0% 10,615 6.9% 20 - 2411,524 7.4% 11,322 7.3% 10,529 6.9% 25 - 3420,158 13.0% 20,807 13.4% 20,148 13.1% 35 - 44 19,020 12.0% 12.2% 18,613 19,196 12.5% 45 - 54 21,618 13.9% 18,837 12.1% 17,704 11.5% 55 - 64 18,430 11.9% 19,577 12.6% 18,381 12.0% 65 - 74 6.7% 14,010 9.0% 15,585 10.1% 10,447 75 - 84 6,600 4.2% 6,798 4.4% 7,990 5.2% 85+ 2,621 1.7% 3,047 2.0% 3,036 2.0% Census 2010 2017 2022 Race and Ethnicity Number Percent Number Percent Number Percent White Alone 67,130 43.2% 62,182 40.1% 57,951 37.7% Black Alone 80,976 52.1% 84,577 54.5% 86,131 56.0% American Indian Alone 332 0.2% 339 0.2% 348 0.2% Asian Alone 2,531 1.6% 3,120 2.0% 3,599 2.3% Pacific Islander Alone 120 0.1% 133 0.1% 147 0.1% Some Other Race Alone 2,012 1.3% 2,232 1.4% 2,451 1.6% Two or More Races 2,232 1.4% 2,664 1.7% 3,058 2.0% Hispanic Origin (Any Race) 4,386 2.8% 5,138 3.3% 5,810 3.8% Data Note: Income is expressed in current dollars. Source: U.S. Census Bureau, Census 2010 Summary File 1. Esri forecasts for 2017 and 2022.