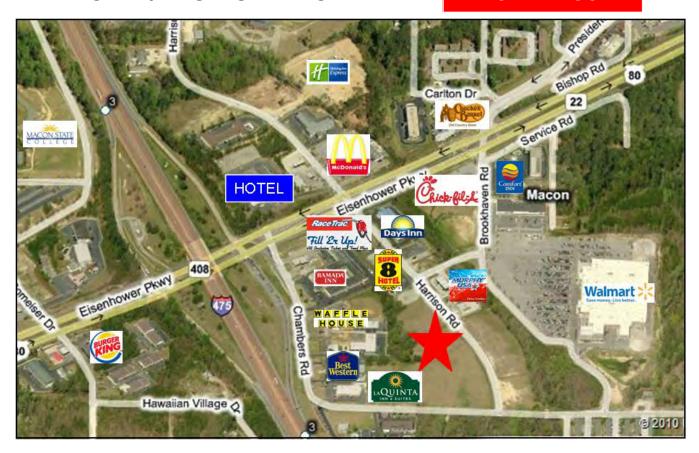

### **PROPERTY OVERVIEW**

| LOCATION:             | One block east of Interstate 475                                                                                                                                                                                                                                                                                  |
|-----------------------|-------------------------------------------------------------------------------------------------------------------------------------------------------------------------------------------------------------------------------------------------------------------------------------------------------------------|
| SITE:                 | 2.48± Acres; 223.09' road frontage                                                                                                                                                                                                                                                                                |
| TAX ID:               | Subject property is identified as Parcel # L091-0112.                                                                                                                                                                                                                                                             |
| ZONED:                | C4                                                                                                                                                                                                                                                                                                                |
| TOPOGRAPHY:           | Level and at road grade.                                                                                                                                                                                                                                                                                          |
| UTILITIES:            | All public utilities available to site.                                                                                                                                                                                                                                                                           |
| PROPERTY<br>TAX BILL: | \$3,698.94 (2017)                                                                                                                                                                                                                                                                                                 |
| NEIGHBORS:            | Wal-Mart, Murphy Oil, Wendy's, Cook Out, McDonald's, Chick-Fil-A, Cracker Barrel Old Country Store, Hampton Inn, LaQuinta Inn, Super 8, Days Inn, Ramada Inn, Quality Inn, Zaxby's, Golden Corral, Best Buy, Target, Michael's, Old Navy, Home Depot, PetSmart, Kroger, Staple's, Middle Georgia State University |
| SALES PRICE:          | \$195,000                                                                                                                                                                                                                                                                                                         |