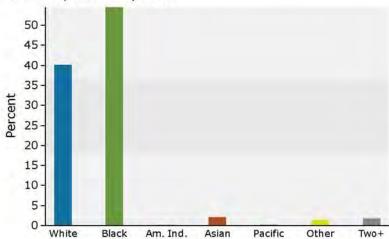

# Demographic and Income Profile

Macon-Bibb County, GA Macon-Bibb County, GA (1349008)

Geography: Place

Census 2010 2017 2022 Summary 155,333 155,247 153,685 Population Households 60,215 59,662 58,863 **Families** 38,669 37,830 37,091 2.50 Average Household Size 2.48 2.50 30,685 Owner Occupied Housing Units 33,527 30,143 Renter Occupied Housing Units 26,688 28,977 28,720 Median Age 35.6 36.7 37.5 Trends: 2017 - 2022 Annual Rate State Area National Population -0.20% 1.03% 0.83% 0.79% Households -0.27% 1.01% Families -0.39% 0.92% 0.71% Owner HHs -0.36% 0.99% 0.72% Median Household Income 1.71% 2.05% 2.12% 2017 2022 Number Number Households by Income Percent Percent <\$15,000 11,667 19.6% 11,415 19.4% \$15,000 - \$24,999 8,103 13.6% 7,556 12.8% \$25,000 - \$34,999 6,324 10.6% 5,673 9.6% 12.8% 11.4% \$35,000 - \$49,999 7,660 6,687 \$50,000 - \$74,999 10,350 17.3% 9,650 16.4% \$75,000 - \$99,999 5,576 9.3% 6,347 10.8% \$100,000 - \$149,999 6,115 10.2% 7,123 12.1% \$150,000 - \$199,999 1,917 3.2% 2,199 3.7% \$200,000+ 1,949 3.3% 2,214 3.8% \$44,818 Median Household Income \$41,176 Average Household Income \$60,800 \$68,364 Per Capita Income \$24,320 \$27,148 Census 2010 2017 2022 Number Number Percent Population by Age Percent Number Percent 0 - 4 11,439 7.4% 10,521 6.8% 10,353 6.7% 5 - 9 10,915 7.0% 10,426 6.7% 9,903 6.4% 10 - 14 10,812 7.0% 6.7% 6.7% 10,467 10,245 7.6% 15 - 19 11,749 10,823 7.0% 10,615 6.9% 20 - 2411,524 7.4% 11,322 7.3% 10,529 6.9% 25 - 3420,158 13.0% 20,807 13.4% 20,148 13.1% 35 - 44 19,020 12.0% 12.2% 18,613 19,196 12.5% 45 - 54 21,618 13.9% 18,837 12.1% 17,704 11.5% 55 - 64 18,430 11.9% 19,577 12.6% 18,381 12.0% 65 - 74 6.7% 14,010 9.0% 15,585 10.1% 10,447 75 - 84 6,600 4.2% 6,798 4.4% 7,990 5.2% 85+ 2,621 1.7% 3,047 2.0% 3,036 2.0% Census 2010 2017 2022 Race and Ethnicity Number Percent Number Percent Number Percent White Alone 67,130 43.2% 62,182 40.1% 57,951 37.7% Black Alone 80,976 52.1% 84,577 54.5% 86,131 56.0% American Indian Alone 332 0.2% 339 0.2% 348 0.2% Asian Alone 2,531 1.6% 3,120 2.0% 3,599 2.3% Pacific Islander Alone 120 0.1% 133 0.1% 147 0.1% Some Other Race Alone 2,012 1.3% 2,232 1.4% 2,451 1.6% Two or More Races 2,232 1.4% 2,664 1.7% 3,058 2.0% Hispanic Origin (Any Race) 4,386 2.8% 5,138 3.3% 5,810 3.8% Data Note: Income is expressed in current dollars. Source: U.S. Census Bureau, Census 2010 Summary File 1. Esri forecasts for 2017 and 2022.

### 2017 Population by Race

2017 Percent Hispanic Origin: 3.3%

Source: U.S. Census Bureau, Census 2010 Summary File 1. Esri forecasts for 2017 and 2022.

August 14, 2017