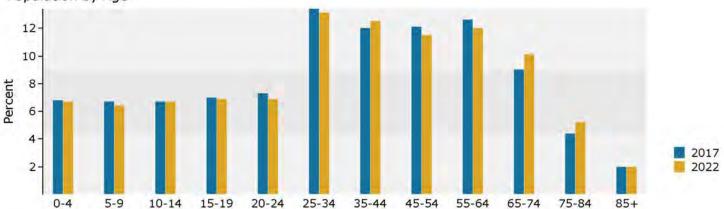

# Demographic and Income Profile

Macon-Bibb County, GA Macon-Bibb County, GA (1349008)

Geography: Place

Census 2010 2017 2022 Summary 155,333 155,247 153,685 Population Households 60,215 59,662 58,863 **Families** 38,669 37,830 37,091 2.50 Average Household Size 2.48 2.50 30,685 Owner Occupied Housing Units 33,527 30,143 Renter Occupied Housing Units 26,688 28,977 28,720 Median Age 35.6 36.7 37.5 Trends: 2017 - 2022 Annual Rate State Area National Population -0.20% 1.03% 0.83% 0.79% Households -0.27% 1.01% Families -0.39% 0.92% 0.71% Owner HHs -0.36% 0.99% 0.72% Median Household Income 1.71% 2.05% 2.12% 2017 2022 Number Number Households by Income Percent Percent <\$15,000 11,667 19.6% 11,415 19.4% \$15,000 - \$24,999 8,103 13.6% 7,556 12.8% \$25,000 - \$34,999 6,324 10.6% 5,673 9.6% 12.8% 11.4% \$35,000 - \$49,999 7,660 6,687 \$50,000 - \$74,999 10,350 17.3% 9,650 16.4% \$75,000 - \$99,999 5,576 9.3% 6,347 10.8% \$100,000 - \$149,999 6,115 10.2% 7,123 12.1% \$150,000 - \$199,999 1,917 3.2% 2,199 3.7% \$200,000+ 1,949 3.3% 2,214 3.8% \$44,818 Median Household Income \$41,176 Average Household Income \$60,800 \$68,364 Per Capita Income \$24,320 \$27,148 Census 2010 2017 2022 Number Number Percent Population by Age Percent Number Percent 0 - 4 11,439 7.4% 10,521 6.8% 10,353 6.7% 5 - 9 10,915 7.0% 10,426 6.7% 9,903 6.4% 10 - 14 10,812 7.0% 6.7% 6.7% 10,467 10,245 7.6% 15 - 19 11,749 10,823 7.0% 10,615 6.9% 20 - 2411,524 7.4% 11,322 7.3% 10,529 6.9% 25 - 3420,158 13.0% 20,807 13.4% 20,148 13.1% 35 - 44 19,020 12.0% 12.2% 18,613 19,196 12.5% 45 - 54 21,618 13.9% 18,837 12.1% 17,704 11.5% 55 - 64 18,430 11.9% 19,577 12.6% 18,381 12.0% 65 - 74 6.7% 14,010 9.0% 15,585 10.1% 10,447 75 - 84 6,600 4.2% 6,798 4.4% 7,990 5.2% 85+ 2,621 1.7% 3,047 2.0% 3,036 2.0% Census 2010 2017 2022 Race and Ethnicity Number Percent Number Percent Number Percent White Alone 67,130 43.2% 62,182 40.1% 57,951 37.7% Black Alone 80,976 52.1% 84,577 54.5% 86,131 56.0% American Indian Alone 332 0.2% 339 0.2% 348 0.2% Asian Alone 2,531 1.6% 3,120 2.0% 3,599 2.3% Pacific Islander Alone 120 0.1% 133 0.1% 147 0.1% Some Other Race Alone 2,012 1.3% 2,232 1.4% 2,451 1.6% Two or More Races 2,232 1.4% 2,664 1.7% 3,058 2.0% Hispanic Origin (Any Race) 4,386 2.8% 5,138 3.3% 5,810 3.8% Data Note: Income is expressed in current dollars. Source: U.S. Census Bureau, Census 2010 Summary File 1. Esri forecasts for 2017 and 2022.

### Population by Age