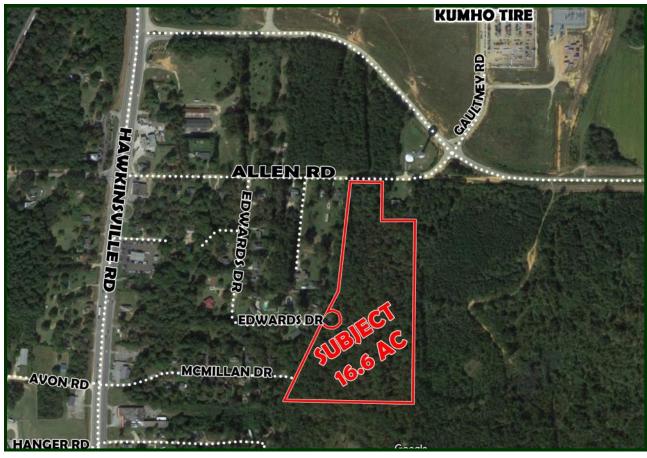

## 16.6 ACRES AVAILABLE 2138 ALLEN ROAD \* MACON, GA

Location: Excellent location across the road from Kumho Tire and convenient

to the Macon Airport and Robins Air Force Base.

Lot Size: 16.6 Acres

**Zoning:** M-1

**Property** 

**Taxes:** \$2,848 (2016)

**Utilities:** Water, Electricity, Sewer

Nearby

Businesses: Kumho Tire, Marathon Gas, Queens Auto Sales, Rocky Top Auto

Sales, GTR Motors

# Sale Price: \$207,500 (\$12,500/Acre)