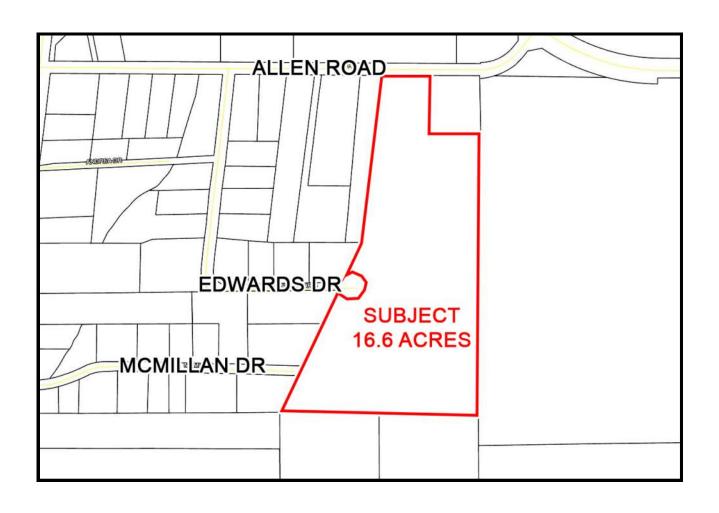

## 16.6 ACRES AVAILABLE 2138 ALLEN ROAD \* MACON, GA

Location: Excellent location across the road from Kumho Tire and convenient

to the Macon Airport and Robins Air Force Base.

Lot Size: 16.6 Acres

**Zoning:** M-1

# Sale Price: \$207,500 (\$12,500/Acre)