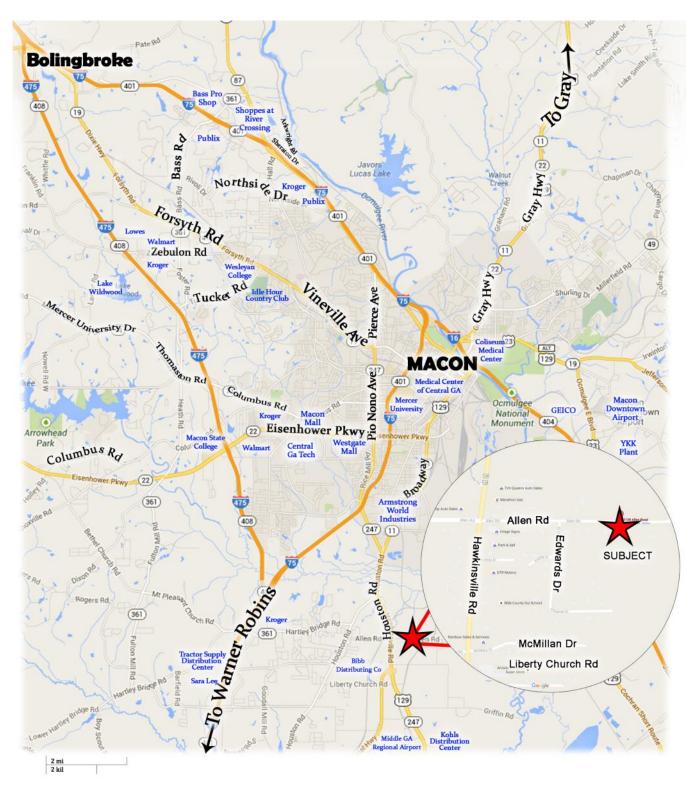

## 16.6 ACRES AVAILABLE 2138 ALLEN ROAD \* MACON, GA

Location: Excellent location across the road from Kumho Tire and convenient

to the Macon Airport and Robins Air Force Base.

Lot Size: 16.6 Acres

**Zoning:** M-1

**Property** 

**Taxes:** \$2,848 (2016)

**Utilities:** Water, Electricity, Sewer

Nearby

Businesses: Kumho Tire, Marathon Gas, Queens Auto Sales, Rocky Top Auto

Sales, GTR Motors