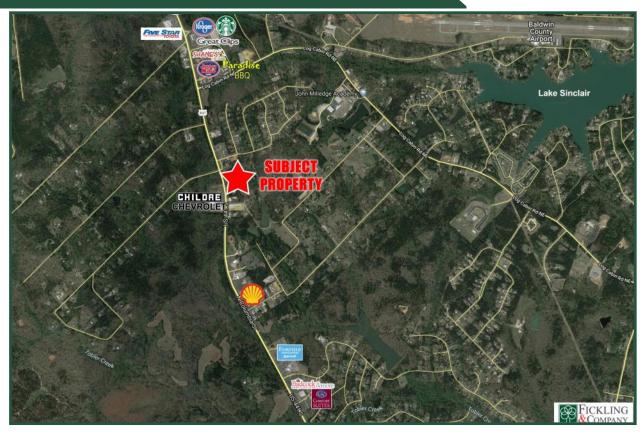

1.17 ACRES FOR SALE 2721 N. Columbia Street Hwy. 441 Milledgeville, GA 31069

10 Mile

48,355

37.3

\$56,643

Size: 1.17 acres

Frontage: 166'

**Depth:** 350'

**Zoning:** none –land plan (Baldwin Co.)

Utilities: County water, septic

Traffic: 20,500 VPD

**Taxes:** \$1,084.04 (2019)

**Notes:** This commercial lot is located in the path of growth. Neighbor's include Kroger, Childre Chevrolet, Ortho Georgia medical clinic, Bibas Italian Restaurant, Dr. Bruce Leah's Dental Office, Ameriprise Financial Ser-

vices, Fairway Mortgage, Protective Financial Services, Five Star Toyota and Five Star Dodge. Located 3 miles to Lake Sinclair and 5 miles to downtown Milledgeville and Georgia College and State University.